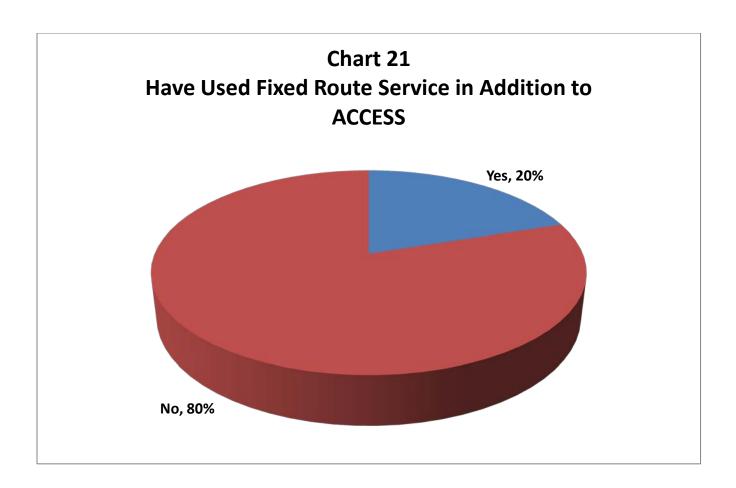

### Awareness and Use of Fixed Route Service for ACCESS Customers

- A substantial percentage (75 percent) of ACCESS customers is not aware of the reduced fare program that enables ACCESS customers to use fixed-route bus service for 25 cents. The most senior ACCESS customers are less aware of this program than are the other ACCESS customers. Those whose primary language is Spanish or English are also less aware of this program.
- One-fifth (20 percent) of ACCESS customers have used fixed-route bus service in addition to ACCESS service. Among the 80 percent of ACCESS customers who have not used fixed-route bus service, about two-thirds would not consider fixed route travel training even if such training could enable them to ride fixed-route buses at a reduced fare.
- Males and younger ACCESS customers are more likely to have used fixed route service in addition to ACCESS service. Also, males are more likely to consider participating in fixed route travel training.