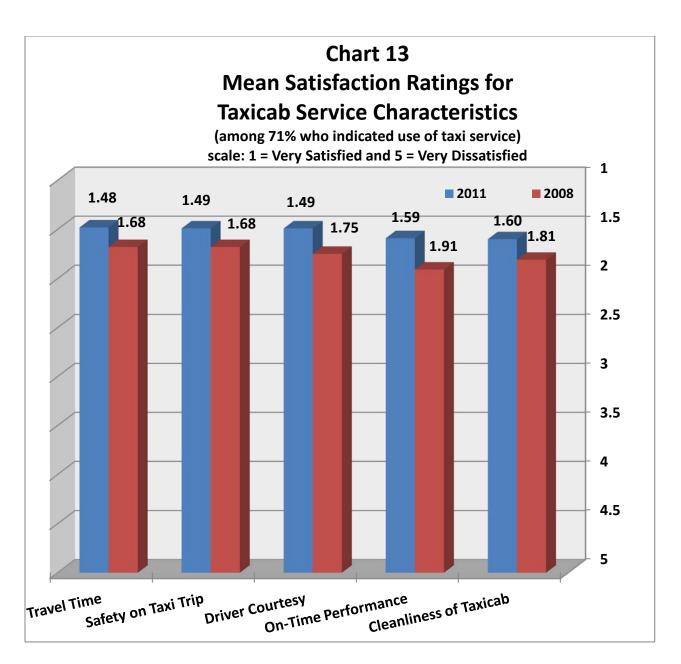

### **Use and Satisfaction with Taxicabs for Providing ACCESS Trips**

- Customers who have used taxicabs to make ACCESS trips are highly satisfied with various features of that service. Mean ratings range from 1.48 (travel time) to 1.60 (cleanliness of taxicab). The level of satisfaction for each characteristic has increased from the 2008 ACCESS survey.
- Stronger satisfaction levels for taxi trips are associated with older ACCESS users, those who use ACCESS service less frequently, and customers who primarily use Tagalog or one of the Indian languages.
- Customers are somewhat split in terms of their awareness of Same Day Taxi Service. However, there is an increase in the use of Same Day Taxi Service by ACCESS customers since the 2008 survey from 23 percent to 32 percent. Among those who use Same Day Taxi Service, the frequency of use is not high with 53 percent using the service only a few times per year.
- There is considerable satisfaction with Same Day Taxi Service among those who have used this service, and this satisfaction has grown since 2008. In the current survey, 83 percent are either very satisfied or somewhat satisfied with Same Day Taxi Service while 70 percent were either very satisfied or somewhat satisfied in 2008.

**Chart 8** indicates that ACCESS survey respondents are quite satisfied with selected individual characteristics of ACCESS transportation services. Respondents rated each characteristic on a scale of 1 to 5, where 1 = very satisfied and 5 = very dissatisfied. The highest levels of satisfaction are expressed with regard to cleanliness of the bus interior (1.30), cleanliness of the bus exterior and safety on the bus – each with a rating of 1.31. The least amount of satisfaction is demonstrated with regard to travel time (1.81), on-time performance (1.86), and the 30-minute on-time pick-up window (1.91). It is noteworthy that the satisfaction level for each characteristic has increased since 2008 and reflects the overall improvement in satisfaction -- 1.81 in 2008 and 1.56 in 2011.