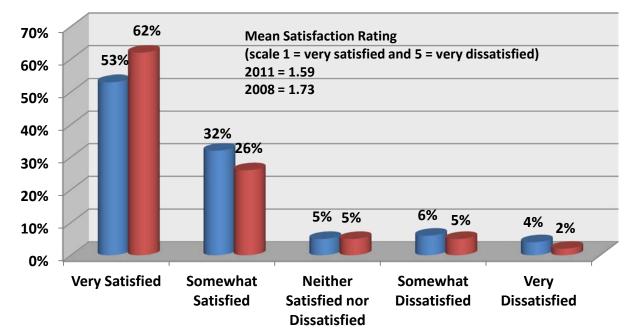

### Satisfaction with ACCESS Transportation Service

<u>SUMMARY:</u> ACCESS customers exhibit a strong level of satisfaction with ACCESS transportation services. Specifically, 88 percent of ACCESS customers are either very satisfied or somewhat satisfied with ACCESS services overall. On a scale of 1 to 5, where 1 represents very satisfied and 5 represents very dissatisfied, the mean satisfaction score is 1.59. These ratings represent an increase over the already very high satisfaction ratings reported in the 2008 ACCESS survey, where 85 percent were either very satisfied or somewhat satisfied with ACCESS service and the mean rating was 1.73.

**Chart 6** shows that ACCESS customers demonstrate a high level of satisfaction with ACCESS transportation services. In fact, nearly 9 in 10 ACCESS survey respondents (88 percent) are either very satisfied (62 percent) or somewhat satisfied (26 percent). This level of satisfaction is higher than the already high level of satisfaction expressed in the 2008 survey. In the current survey, the mean satisfaction rating is 1.59 on a scale of 1 to 5, where 1 = very satisfied and 5 = very dissatisfied. In the 2008 survey, the mean satisfaction level was 1.73. Another indication that ACCESS survey respondents are highly satisfied with ACCESS service is shown in **Chart 7**, where it is demonstrated that nearly two-fifths (37 percent) of respondents feel that ACCESS transportation service is better than it was 12 months ago while only 6 percent feel it is worse. A similar level of satisfaction was expressed in the 2008 ACCESS survey, where a slightly greater percentage (41 percent) felt that the service was better than 12 months prior and a slightly higher percentage (10 percent) felt it was worse.