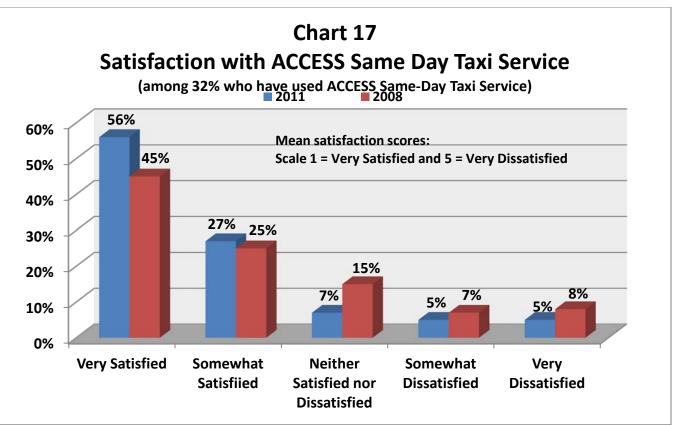

### **Use and Satisfaction with Taxicabs for Providing ACCESS Trips**

- Customers who have used taxicabs to make ACCESS trips are highly satisfied with various features of that service. Mean ratings range from 1.48 (travel time) to 1.60 (cleanliness of taxicab). The level of satisfaction for each characteristic has increased from the 2008 ACCESS survey.
- Stronger satisfaction levels for taxi trips are associated with older ACCESS users, those who use ACCESS service less frequently, and customers who primarily use Tagalog or one of the Indian languages.
- Customers are somewhat split in terms of their awareness of Same Day Taxi Service. However, there is an increase in the use of Same Day Taxi Service by ACCESS customers since the 2008 survey from 23 percent to 32 percent. Among those who use Same Day Taxi Service, the frequency of use is not high with 53 percent using the service only a few times per year.
- There is considerable satisfaction with Same Day Taxi Service among those who have used this service, and this satisfaction has grown since 2008. In the current survey, 83 percent are either very satisfied or somewhat satisfied with Same Day Taxi Service while 70 percent were either very satisfied or somewhat satisfied in 2008.

Among those who have not used Same Day Taxi Service, 57 percent are not aware that the
service exists. Older residents are less likely to use Same Day Taxi Service and they are less
aware that this service is available.