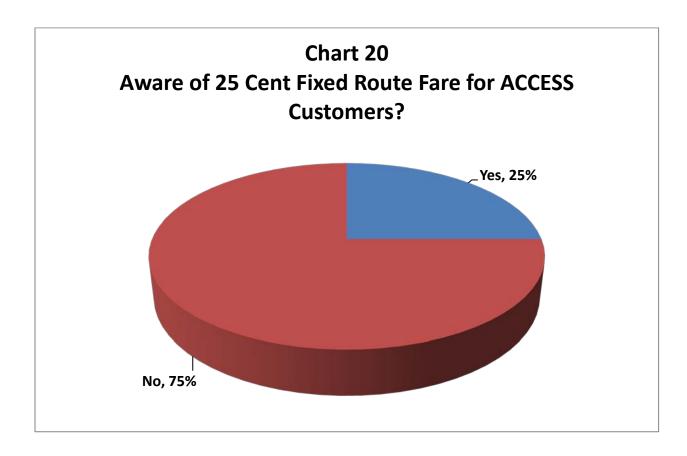

### Awareness and Use of Fixed Route Service for ACCESS Customers

- A substantial percentage (75 percent) of ACCESS customers is not aware of the reduced fare program that enables ACCESS customers to use fixed-route bus service for 25 cents. The most senior ACCESS customers are less aware of this program than are the other ACCESS customers. Those whose primary language is Spanish or English are also less aware of this program.
- One-fifth (20 percent) of ACCESS customers have used fixed-route bus service in addition to ACCESS service. Among the 80 percent of ACCESS customers who have not used fixed-route bus service, about two-thirds would not consider fixed route travel training even if such training could enable them to ride fixed-route buses at a reduced fare.
- Males and younger ACCESS customers are more likely to have used fixed route service in addition to ACCESS service. Also, males are more likely to consider participating in fixed route travel training.