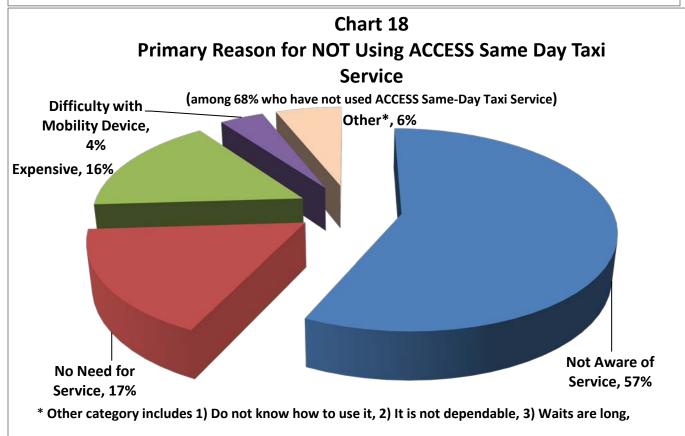

Among those who have not used Same Day Taxi Service, 57 percent are not aware that the
service exists. Older residents are less likely to use Same Day Taxi Service and they are less
aware that this service is available.