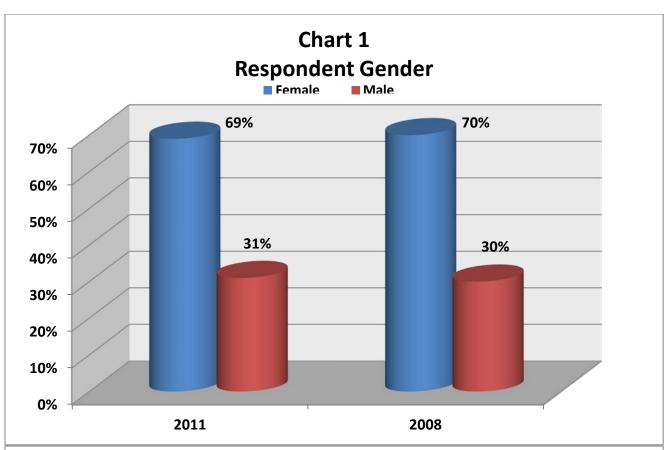

### **Demographic Statistics/Respondent Characteristics**

Charts 1 through 5 present demographic characteristics of the ACCESS survey respondents. As shown in Chart 1, respondents in the current survey are predominantly female (69 percent). This characteristic is consistent with the respondents in the 2008 ACCESS survey where 70 percent were female. Chart 2 shows that four-fifths (80 percent) of the ACCESS respondents report English as their primary language with only 7 percent indicating that Spanish is their primary language. Again, this is similar to the 2008 ACCESS survey where 85 percent indicated that English was their primary language and only 4 percent reported Spanish as primary. As expected, seniors are the major ACCESS customer base. The median age is 74 years with nearly one-fourth (23 percent) over the age of 85. Similarly, the median age of 2008 ACCESS customers was 75 (Chart 3).