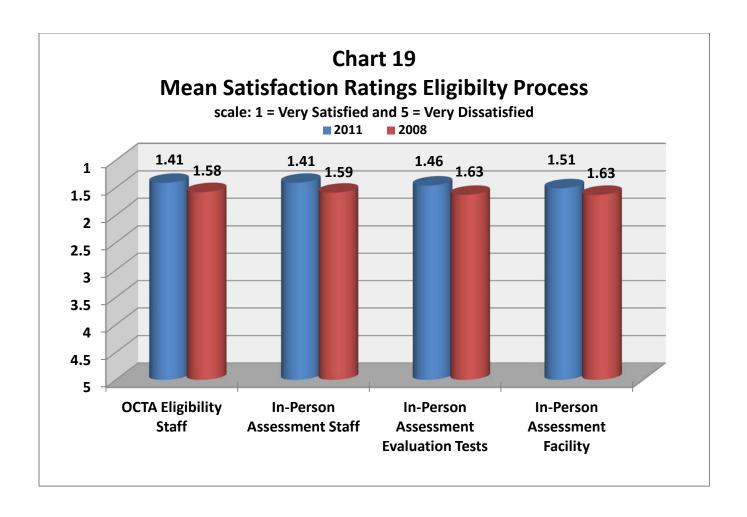

# Satisfaction with the In-Person Functional Assessments Provided to Determine ACCESS Eligibility

- ACCESS customers are highly satisfied with various selected characteristics of the functional assessment process. Mean ratings range from 1.41 to 1.51 and represent an increase in satisfaction levels from the 2008 survey.
- Older ACCESS customers, those who use Tagalog and American Sign Language as primary languages, and those who use ACCESS frequently for social/recreational purposes portray stronger levels of satisfaction for in-person functional assessments.