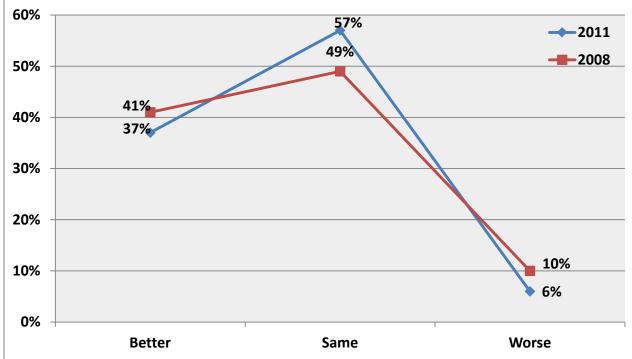

Supporting this high level of satisfaction is the finding that 37 percent of ACCESS customers feel that ACCESS service is better than it was 12 months ago while only 6 percent feel that it has gotten worse. A similar level of satisfaction regarding perceived improvement in ACCESS service was expressed in the 2008 ACCESS survey. Older customers are more inclined to view ACCESS service as having improved during the last 12 months.

**Chart 6** shows that ACCESS customers demonstrate a high level of satisfaction with ACCESS transportation services. In fact, nearly 9 in 10 ACCESS survey respondents (88 percent) are either very satisfied (62 percent) or somewhat satisfied (26 percent). This level of satisfaction is higher than the already high level of satisfaction expressed in the 2008 survey. In the current survey, the mean satisfaction rating is 1.59 on a scale of 1 to 5, where 1 = very satisfied and 5 = very dissatisfied. In the 2008 survey, the mean satisfaction level was 1.73. Another indication that ACCESS survey respondents are highly satisfied with ACCESS service is shown in **Chart 7**, where it is demonstrated that nearly two-fifths (37 percent) of respondents feel that ACCESS transportation service is better than it was 12 months ago while only 6 percent feel it is worse. A similar level of satisfaction was expressed in the 2008 ACCESS survey, where a slightly greater percentage (41 percent) felt that the service was better than 12 months prior and a slightly higher percentage (10 percent) felt it was worse.