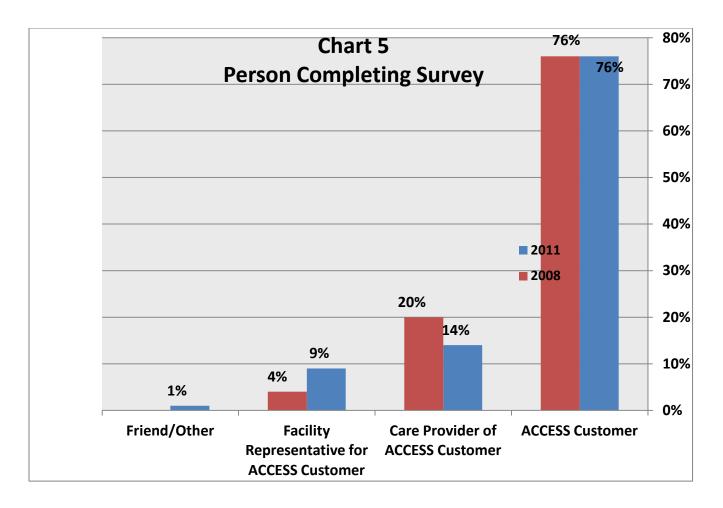

As depicted in **Chart 4**, 15 percent of the respondents live in the following 5 zip codes: 92804 (4.1 percent), 92801 (3.2 percent), 92683 (2.9 percent), 92630 (2.4 percent), and 92870 (2.4 percent). As shown in **Chart 5**, over three-fourths (76 percent) completed this survey on their own and this is identical to the percentage of customers who completed the 2008 survey. In the current year, 14 percent of the surveys were completed by an ACCESS care giver and another 9 percent were completed by a facility representative of an ACCESS customer. In the 2008 ACCESS survey, a greater percentage (20 percent) of surveys was completed by caregivers and a smaller percentage (4 percent) was completed by a facility representative.