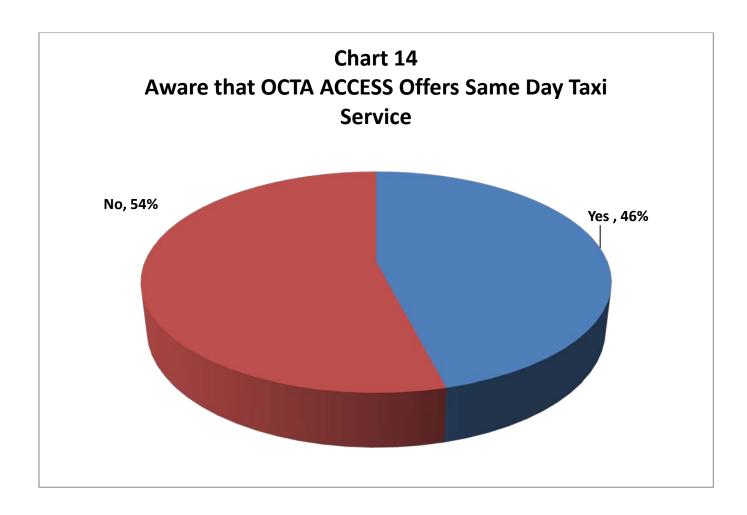

### **Use and Satisfaction with Taxicabs for Providing ACCESS Trips**

- Customers who have used taxicabs to make ACCESS trips are highly satisfied with various features of that service. Mean ratings range from 1.48 (travel time) to 1.60 (cleanliness of taxicab). The level of satisfaction for each characteristic has increased from the 2008 ACCESS survey.
- Stronger satisfaction levels for taxi trips are associated with older ACCESS users, those who use ACCESS service less frequently, and customers who primarily use Tagalog or one of the Indian languages.
- Customers are somewhat split in terms of their awareness of Same Day Taxi Service. However, there is an increase in the use of Same Day Taxi Service by ACCESS customers since the 2008 survey from 23 percent to 32 percent. Among those who use Same Day Taxi Service, the frequency of use is not high with 53 percent using the service only a few times per year.
- There is considerable satisfaction with Same Day Taxi Service among those who have used this service, and this satisfaction has grown since 2008. In the current survey, 83 percent are either very satisfied or somewhat satisfied with Same Day Taxi Service while 70 percent were either very satisfied or somewhat satisfied in 2008.

Among those who have not used Same Day Taxi Service, 57 percent are not aware that the
service exists. Older residents are less likely to use Same Day Taxi Service and they are less
aware that this service is available.