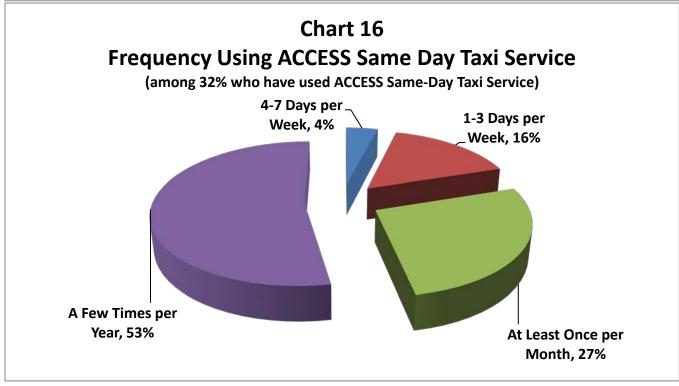

### **Use and Satisfaction with Taxicabs for Providing ACCESS Trips**

- Customers who have used taxicabs to make ACCESS trips are highly satisfied with various features of that service. Mean ratings range from 1.48 (travel time) to 1.60 (cleanliness of taxicab). The level of satisfaction for each characteristic has increased from the 2008 ACCESS survey.
- Stronger satisfaction levels for taxi trips are associated with older ACCESS users, those who use ACCESS service less frequently, and customers who primarily use Tagalog or one of the Indian languages.
- Customers are somewhat split in terms of their awareness of Same Day Taxi Service. However, there is an increase in the use of Same Day Taxi Service by ACCESS customers since the 2008 survey from 23 percent to 32 percent. Among those who use Same Day Taxi Service, the frequency of use is not high with 53 percent using the service only a few times per year.
- There is considerable satisfaction with Same Day Taxi Service among those who have used this service, and this satisfaction has grown since 2008. In the current survey, 83 percent are either very satisfied or somewhat satisfied with Same Day Taxi Service while 70 percent were either very satisfied or somewhat satisfied in 2008.