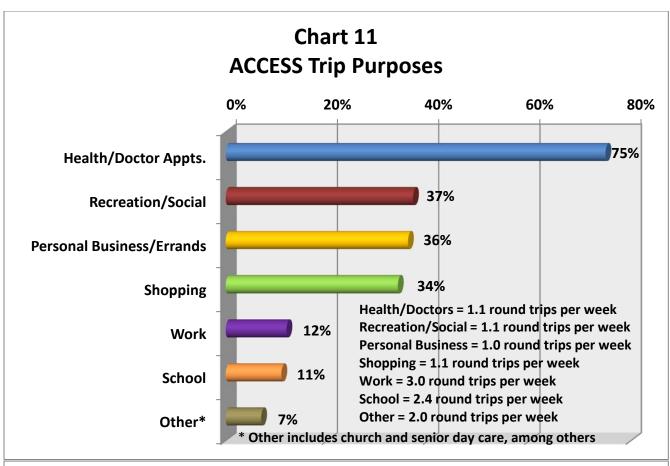

### **ACCESS Usage Characteristics**

- Current ACCESS customers use ACCESS service with some frequency. Specifically, nearly one-third (32 percent) of riders use ACCESS 1-3 days per week and 15 percent use the service 4-7 days per week. This is similar to the high usage found in the 2008 ACCESS survey.
- Current riders, as well as riders in the 2008 survey, have considerable tenure as ACCESS eligible
  riders in that nearly 50 percent of customers in both surveys have been using ACCESS for 4 years
  or more.
- Customers of ACCESS in the current survey largely use the service for health and doctor's appointments and other health-related trips (75 percent).

- Women are more likely than men to use ACCES for shopping, social/recreational trips, and personal business trips.
- The work trip is most common among those in the primary working age group (25 -34 years of age; school is a major purpose for customers in the 18-34 age group; social/recreational trips and trips to the doctor or other health-related purposes represent a high percentage of ACCESS trips among ACCESS customers who are 18 years of age or younger; and personal business trips are major trips for those 35 years of age or older and under the age of 75.
- More than one-half of male customers use ACCESS at least once per week, whereas less than
  one-half of women use it that frequently. This finding is quite similar to the results of the 2008
  survey.
- The main regular users of ACCESS are between the ages of 18 and 44 (44 percent using ACCESS 4 days per week or more). In 2008, the ACCESS users were also dominantly in the 18-44 age groups, with 56 percent using the service 4 or more days per week.
- Customers of ACCESS in the 35-64 age groups have the longest tenure in using ACCESS service.
- Over one-fourth of ACCESS survey respondents would book ACCESS reservations online if this service were available. Men and younger ACCESS customers are more likely to book reservations online.