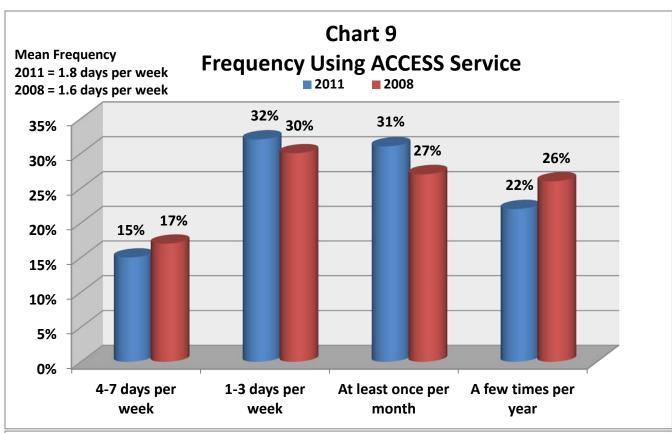

### **ACCESS Usage Characteristics**

- Current ACCESS customers use ACCESS service with some frequency. Specifically, nearly one-third (32 percent) of riders use ACCESS 1-3 days per week and 15 percent use the service 4-7 days per week. This is similar to the high usage found in the 2008 ACCESS survey.
- Current riders, as well as riders in the 2008 survey, have considerable tenure as ACCESS eligible
  riders in that nearly 50 percent of customers in both surveys have been using ACCESS for 4 years
  or more.
- Customers of ACCESS in the current survey largely use the service for health and doctor's appointments and other health-related trips (75 percent).

- Women are more likely than men to use ACCES for shopping, social/recreational trips, and personal business trips.
- The work trip is most common among those in the primary working age group (25 -34 years of age; school is a major purpose for customers in the 18-34 age group; social/recreational trips and trips to the doctor or other health-related purposes represent a high percentage of ACCESS trips among ACCESS customers who are 18 years of age or younger; and personal business trips are major trips for those 35 years of age or older and under the age of 75.
- More than one-half of male customers use ACCESS at least once per week, whereas less than
  one-half of women use it that frequently. This finding is quite similar to the results of the 2008
  survey.
- The main regular users of ACCESS are between the ages of 18 and 44 (44 percent using ACCESS 4 days per week or more). In 2008, the ACCESS users were also dominantly in the 18-44 age groups, with 56 percent using the service 4 or more days per week.
- Customers of ACCESS in the 35-64 age groups have the longest tenure in using ACCESS service.
- Over one-fourth of ACCESS survey respondents would book ACCESS reservations online if this service were available. Men and younger ACCESS customers are more likely to book reservations online.