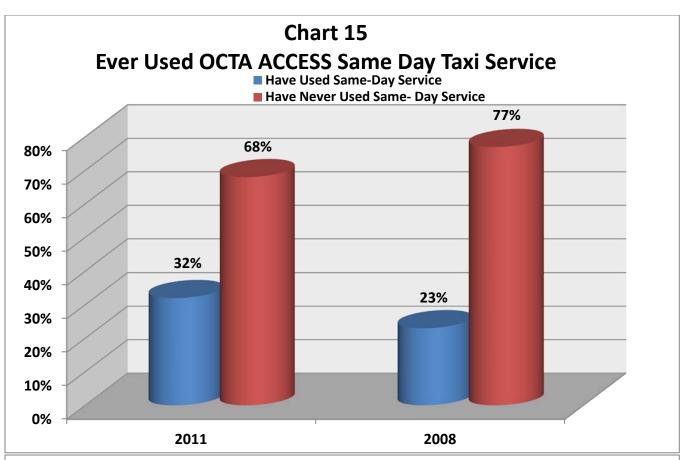

### **Use and Satisfaction with Taxicabs for Providing ACCESS Trips**

- Customers who have used taxicabs to make ACCESS trips are highly satisfied with various features of that service. Mean ratings range from 1.48 (travel time) to 1.60 (cleanliness of taxicab). The level of satisfaction for each characteristic has increased from the 2008 ACCESS survey.
- Stronger satisfaction levels for taxi trips are associated with older ACCESS users, those who use ACCESS service less frequently, and customers who primarily use Tagalog or one of the Indian languages.
- Customers are somewhat split in terms of their awareness of Same Day Taxi Service. However, there is an increase in the use of Same Day Taxi Service by ACCESS customers since the 2008 survey from 23 percent to 32 percent. Among those who use Same Day Taxi Service, the frequency of use is not high with 53 percent using the service only a few times per year.
- There is considerable satisfaction with Same Day Taxi Service among those who have used this service, and this satisfaction has grown since 2008. In the current survey, 83 percent are either very satisfied or somewhat satisfied with Same Day Taxi Service while 70 percent were either very satisfied or somewhat satisfied in 2008.