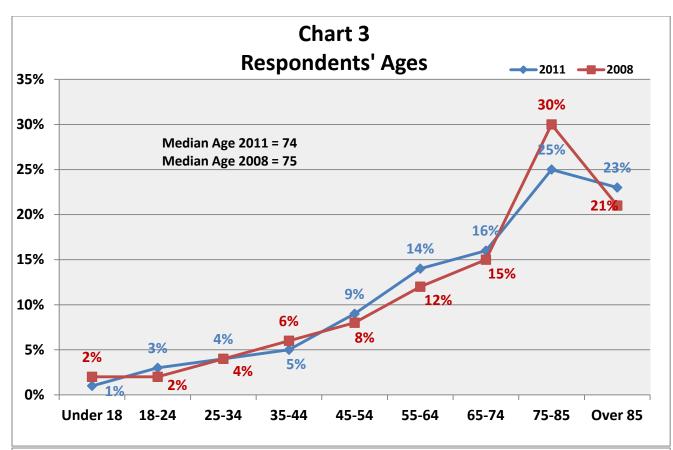

### **Demographic Statistics/Respondent Characteristics**

Charts 1 through 5 present demographic characteristics of the ACCESS survey respondents. As shown in Chart 1, respondents in the current survey are predominantly female (69 percent). This characteristic is consistent with the respondents in the 2008 ACCESS survey where 70 percent were female. Chart 2 shows that four-fifths (80 percent) of the ACCESS respondents report English as their primary language with only 7 percent indicating that Spanish is their primary language. Again, this is similar to the 2008 ACCESS survey where 85 percent indicated that English was their primary language and only 4 percent reported Spanish as primary. As expected, seniors are the major ACCESS customer base. The median age is 74 years with nearly one-fourth (23 percent) over the age of 85. Similarly, the median age of 2008 ACCESS customers was 75 (Chart 3).