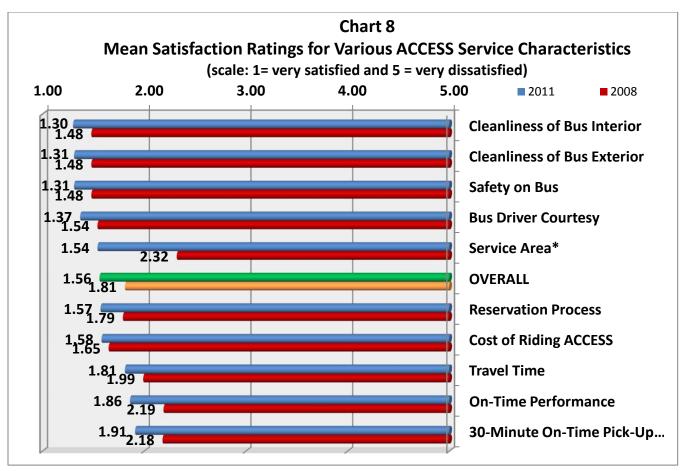

Consistent with their overall satisfaction, ACCESS customers are largely satisfied with individual service characteristics associated with ACCESS transportation service. These mean

satisfaction levels range from 1.30 for cleanliness of the bus interior to 1.91 for 30 minute ontime pick-up window. It is noteworthy that the satisfaction level for each characteristic has increased since 2008 and reflects the overall (all service characteristics combined) improvement in satisfaction – from 1.81 in 2008 to 1.56 in 2011. Older ACCESS users, ACCESS customers who use the service less frequently, and riders who do not have a long tenure as an ACCESS customer tend to exhibit a particularly strong level of satisfaction toward ACCESS service features.

**Chart 8** indicates that ACCESS survey respondents are quite satisfied with selected individual characteristics of ACCESS transportation services. Respondents rated each characteristic on a scale of 1 to 5, where 1 = very satisfied and 5 = very dissatisfied. The highest levels of satisfaction are expressed with regard to cleanliness of the bus interior (1.30), cleanliness of the bus exterior and safety on the bus – each with a rating of 1.31. The least amount of satisfaction is demonstrated with regard to travel time (1.81), on-time performance (1.86), and the 30-minute on-time pick-up window (1.91). It is noteworthy that the satisfaction level for each characteristic has increased since 2008 and reflects the overall improvement in satisfaction -- 1.81 in 2008 and 1.56 in 2011.

\* In 2008, survey question pertained to ¾ mile corridor restriction

Certain statistically significant relationships emerged with regard to how ACCESS customers perceive the change in service over the past 12 months.