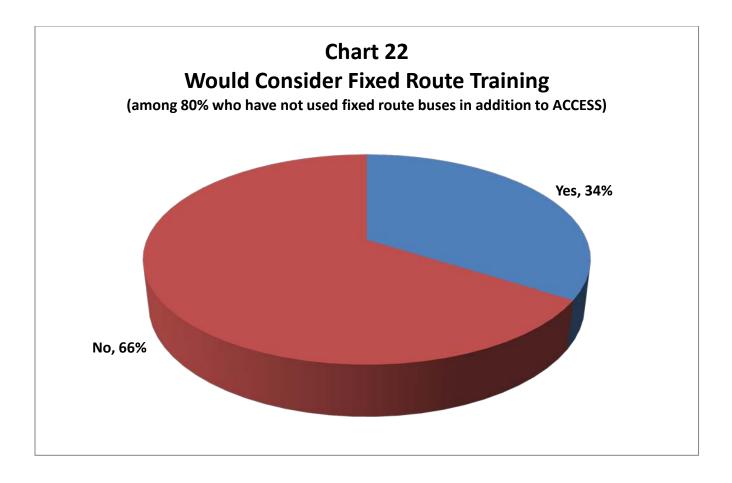

### Awareness and Use of Fixed Route Service for ACCESS Customers

- A substantial percentage (75 percent) of ACCESS customers is not aware of the reduced fare program that enables ACCESS customers to use fixed-route bus service for 25 cents. The most senior ACCESS customers are less aware of this program than are the other ACCESS customers. Those whose primary language is Spanish or English are also less aware of this program.
- One-fifth (20 percent) of ACCESS customers have used fixed-route bus service in addition to ACCESS service. Among the 80 percent of ACCESS customers who have not used fixed-route bus service, about two-thirds would not consider fixed route travel training even if such training could enable them to ride fixed-route buses at a reduced fare.
- Males and younger ACCESS customers are more likely to have used fixed route service in addition to ACCESS service. Also, males are more likely to consider participating in fixed route travel training.