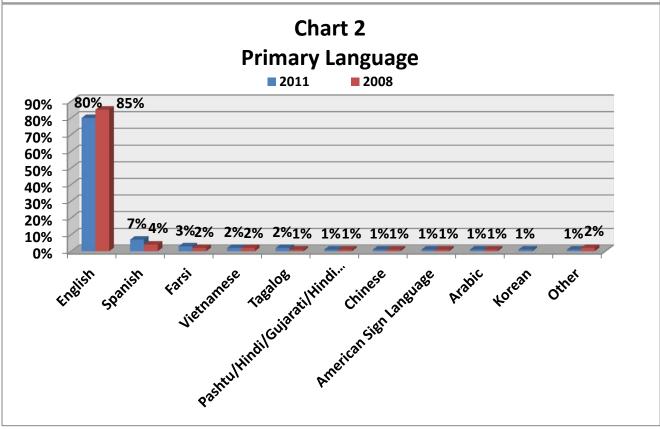

### **Demographic Statistics/Respondent Characteristics**

Charts 1 through 5 present demographic characteristics of the ACCESS survey respondents. As shown in Chart 1, respondents in the current survey are predominantly female (69 percent). This characteristic is consistent with the respondents in the 2008 ACCESS survey where 70 percent were female. Chart 2 shows that four-fifths (80 percent) of the ACCESS respondents report English as their primary language with only 7 percent indicating that Spanish is their primary language. Again, this is similar to the 2008 ACCESS survey where 85 percent indicated that English was their primary language and only 4 percent reported Spanish as primary. As expected, seniors are the major ACCESS customer base. The median age is 74 years with nearly one-fourth (23 percent) over the age of 85. Similarly, the median age of 2008 ACCESS customers was 75 (Chart 3).