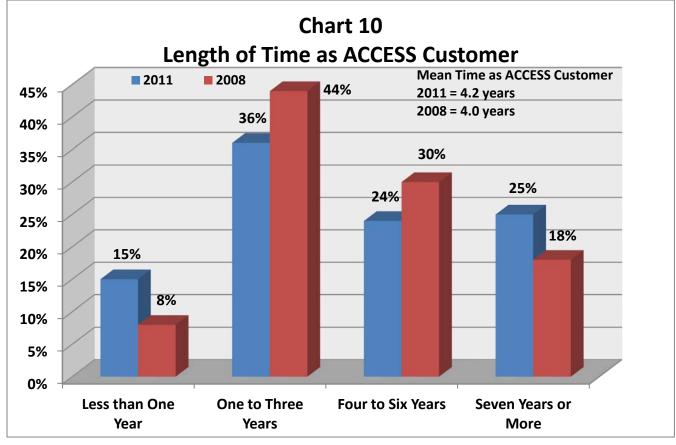

### **ACCESS Usage Characteristics**

- Current ACCESS customers use ACCESS service with some frequency. Specifically, nearly one-third (32 percent) of riders use ACCESS 1-3 days per week and 15 percent use the service 4-7 days per week. This is similar to the high usage found in the 2008 ACCESS survey.
- Current riders, as well as riders in the 2008 survey, have considerable tenure as ACCESS eligible
  riders in that nearly 50 percent of customers in both surveys have been using ACCESS for 4 years
  or more.
- Customers of ACCESS in the current survey largely use the service for health and doctor's appointments and other health-related trips (75 percent).