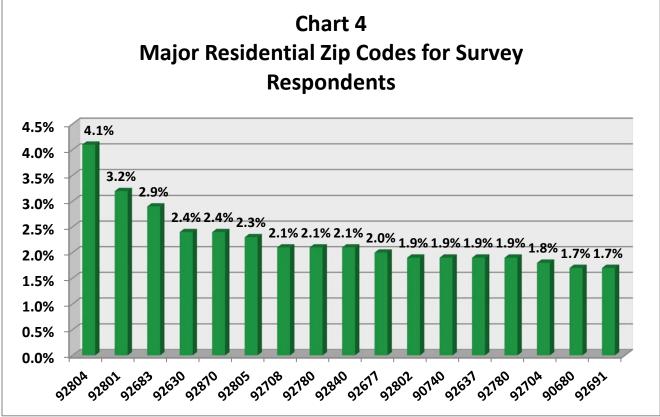

As depicted in **Chart 4**, 15 percent of the respondents live in the following 5 zip codes: 92804 (4.1 percent), 92801 (3.2 percent), 92683 (2.9 percent), 92630 (2.4 percent), and 92870 (2.4 percent). As shown in **Chart 5**, over three-fourths (76 percent) completed this survey on their own and this is identical to the percentage of customers who completed the 2008 survey. In the current year, 14 percent of the surveys were completed by an ACCESS care giver and another 9 percent were completed by a facility representative of an ACCESS customer. In the 2008 ACCESS survey, a greater percentage (20 percent) of surveys was completed by caregivers and a smaller percentage (4 percent) was completed by a facility representative.