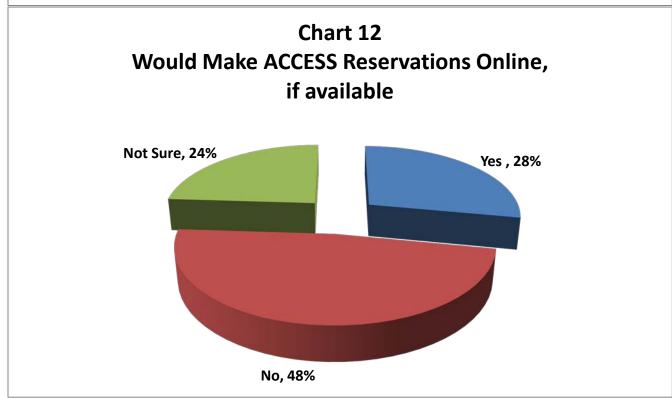

- Women are more likely than men to use ACCES for shopping, social/recreational trips, and personal business trips.
- The work trip is most common among those in the primary working age group (25 -34 years of age; school is a major purpose for customers in the 18-34 age group; social/recreational trips and trips to the doctor or other health-related purposes represent a high percentage of ACCESS trips among ACCESS customers who are 18 years of age or younger; and personal business trips are major trips for those 35 years of age or older and under the age of 75.
- More than one-half of male customers use ACCESS at least once per week, whereas less than
  one-half of women use it that frequently. This finding is quite similar to the results of the 2008
  survey.
- The main regular users of ACCESS are between the ages of 18 and 44 (44 percent using ACCESS 4 days per week or more). In 2008, the ACCESS users were also dominantly in the 18-44 age groups, with 56 percent using the service 4 or more days per week.
- Customers of ACCESS in the 35-64 age groups have the longest tenure in using ACCESS service.
- Over one-fourth of ACCESS survey respondents would book ACCESS reservations online if this service were available. Men and younger ACCESS customers are more likely to book reservations online.