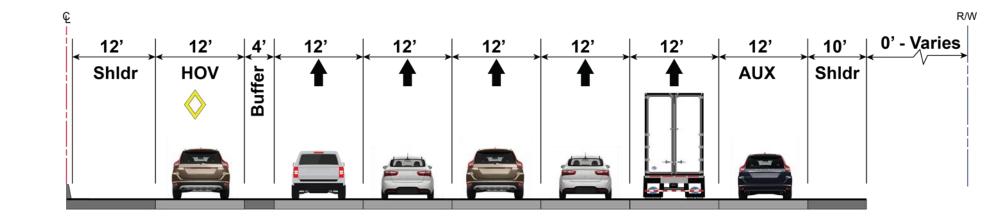

#### Alternative 2 (Alt 2) - Build

- Adds one GP lane in each direction
- Adds AUX lanes at certain locations
- Restripes HOV lanes for continuous access