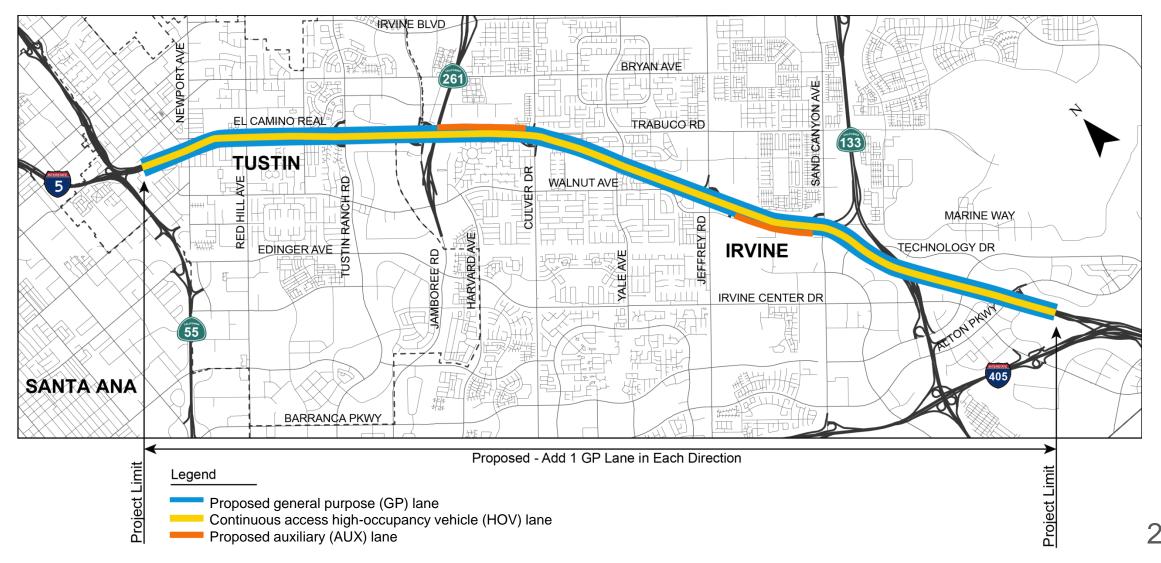

# Project Limits and Area of Improvements oco

#### Interstate 5 (I-5) Improvement Project from Interstate 405 to State Route 55

#### Alternative 2 (Alt 2) - Build

- Adds one GP lane in each direction
- Adds AUX lanes at certain locations
- Restripes HOV lanes for continuous access