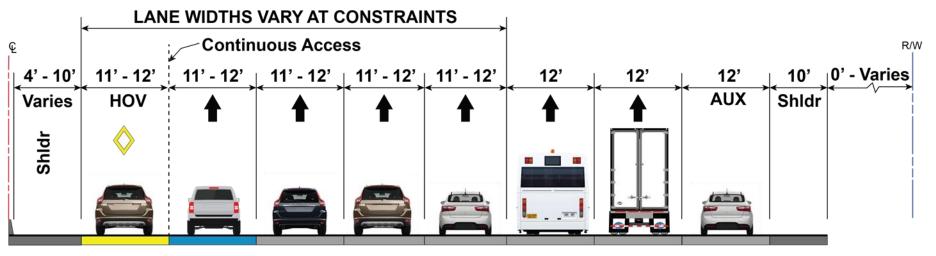

#### Alternative 2 (Alt 2) - Build

- Adds one GP lane in each direction
- Adds AUX lanes at certain locations
- Restripes HOV lanes for continuous access