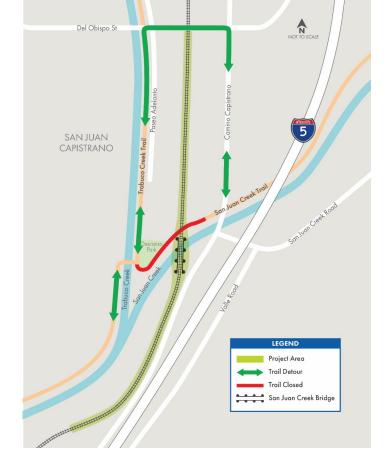

### San Juan Creek Trail Closed April 28 for Two Weeks

#### What

The San Juan Creek Trail is expected to be closed for approximately two weeks. During this closure, crews will be installing sheet piles for a retaining wall adjacent to the trail as well as continuing construction of the new railroad bridge within the creek.

Trail users will be detoured to Camino Capistrano, Del Obispo Street and the Trabuco Creek Trail. Bicyclists are encouraged to walk their bikes on Del Obispo. Detour signs will be installed prior to the closure.

Additionally, for the safety trail users and crews, pedestrians and bicyclists will be briefly stopped by flaggers from Monday, April 21 to Friday, April 25 to facilitate construction activities in the creek.

#### When

The trail will be closed as soon as Monday, April 28 for approximately two weeks, between 6 a.m. to 7 p.m., Monday through Friday. The trail is expected to reopen at the end of each work day and remain open on weekends.

Click on map to enlarge.