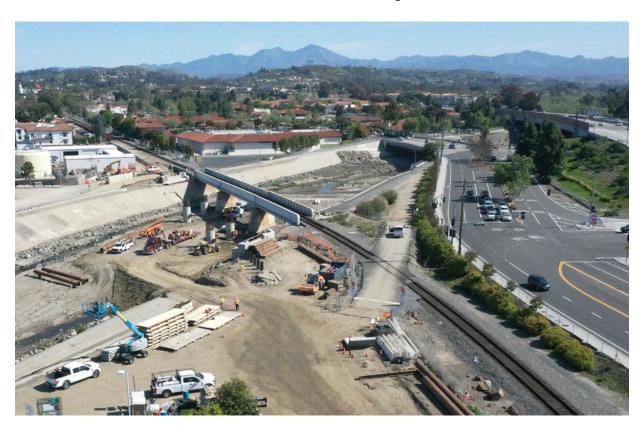

## **Construction Progress**

Crews constructing a diversion channel in San Juan Creek.

Crews resumed work on the new bridge foundation.

Construction activities in San Juan Creek.