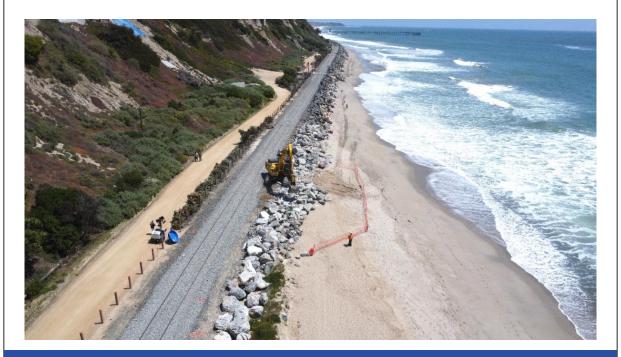

## **Riprap Repair**

Excavators were positioned on the beach and inland side of the track to begin repairing and reinforcing damaged riprap. The rocks are being strategically sorted and placed primarily within the area where riprap previously existed. That work will continue in Areas 1 and 2 through the weekend and throughout next week.

#### Sand Nourishment

OCTA is concurrently working to source 240,000

cubic yards of sand as part of the project that will be placed in Areas 1 and 2 north of Mariposa Point.