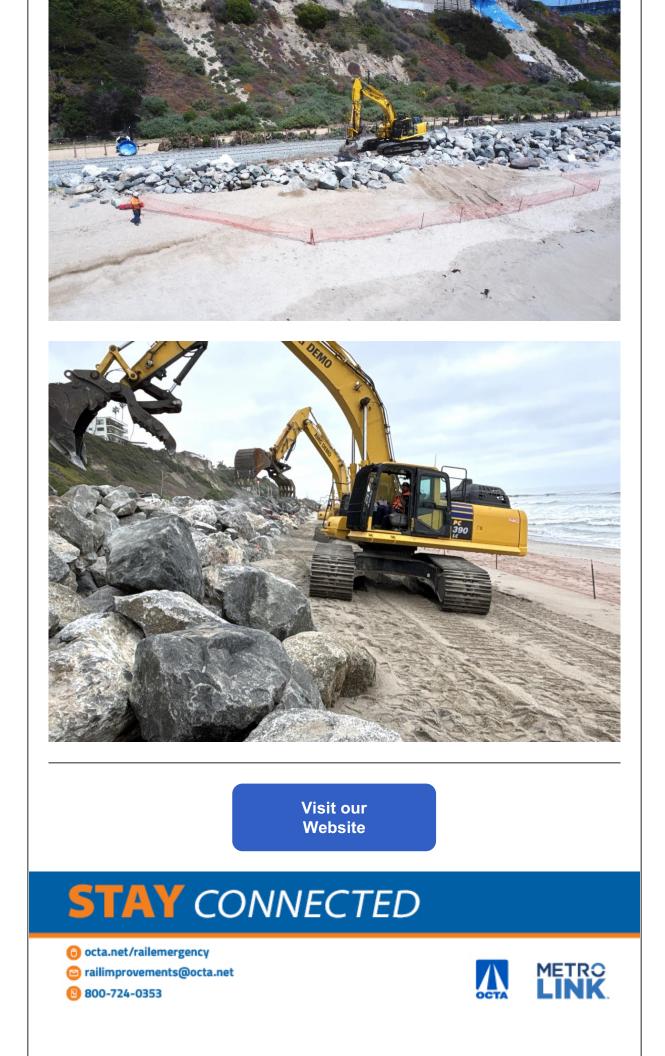

## **Riprap Repair**

Excavators were positioned on the beach and inland side of the track to begin repairing and reinforcing damaged riprap. The rocks are being strategically sorted and placed primarily within the area where riprap previously existed. That work will continue in Areas 1 and 2 through the weekend and throughout next week.