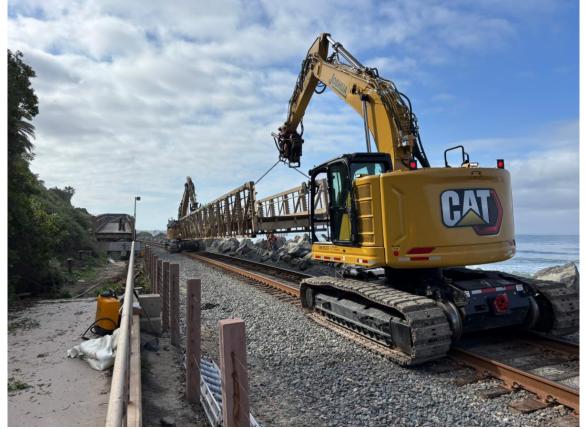

#### San Clemente Beach Trail Bridge Removal

The bulk of this week's work consisted of removing the remaining spans of the San Clemente Beach Trail bridge in Area 3. Each steel span was approximately 80 feet long and weighed 20,000 pounds.