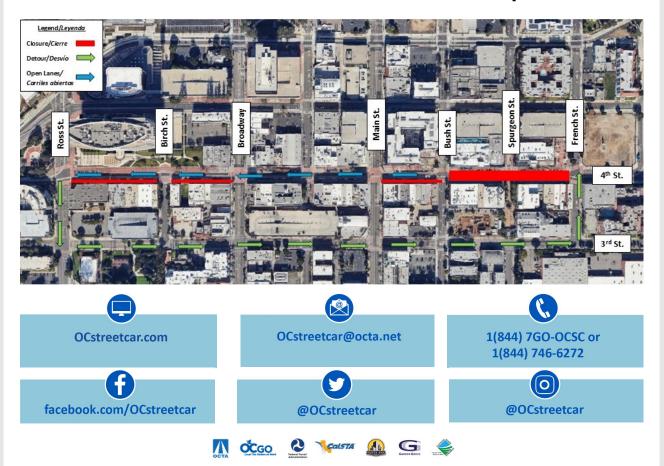

## 4th St. Eastbound Lane Closures Map

OC Streetcar | 550 S. Main Street | Orange, CA 92868 US

<u>Unsubscribe</u> | <u>Update Profile</u> | <u>Constant Contact Data Notice</u>

- Eastbound 4th Street from Ross Street to Birch Street
- Eastbound 4th Street from Birch Street to Broadway
- · Eastbound 4th Street from Main Street to Bush Street
- Eastbound and westbound 4th Street from Bush Street to French Street