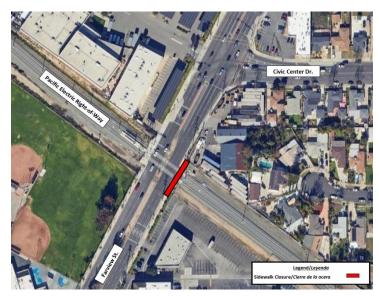

- November 12, the sidewalk on the south side of Fairview Street at the Pacific Electric Right-of-Way will be closed
- November 14, one southbound lane on Bristol Street will be closed from 5th Street to Santa Ana Boulevard November 19, the sidewalk on the east side of Sycamore Street between 4th Street and the parking structure at
- 201 3rd Street will be closed
- November 19, the sidewalk on the north side of Santa Ana Boulevard between Sycamore Street and Broadway will be closed
- November 21, street parking on the west side of French Street between Santa Ana Boulevard and 5th Street will

## **Closure Maps**

Sidewalk Closure at Fairview St. & PEROW

Bristol St. Southbound Lane Closure

Sidewalk Closure at 4th St. & Sycamore St.

Sidewalk Closure at Santa Ana Blvd.

Street Parking Closure on French St.