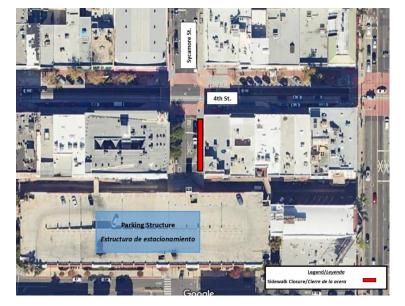

- November 12, the sidewalk on the south side of Fairview Street at the Pacific Electric Right-of-Way will be closed
- November 14, one southbound lane on Bristol Street will be closed from 5th Street to Santa Ana Boulevard November 19, the sidewalk on the east side of Sycamore Street between 4th Street and the parking structure at
- 201 3rd Street will be closed
- November 19, the sidewalk on the north side of Santa Ana Boulevard between Sycamore Street and Broadway will be closed
- November 21, street parking on the west side of French Street between Santa Ana Boulevard and 5th Street will

## **Closure Maps**

Sidewalk Closure at Fairview St. & PEROW

Bristol St. Southbound Lane Closure

Sidewalk Closure at 4th St. & Sycamore St.

Sidewalk Closure at Santa Ana Blvd.

Street Parking Closure on French St.