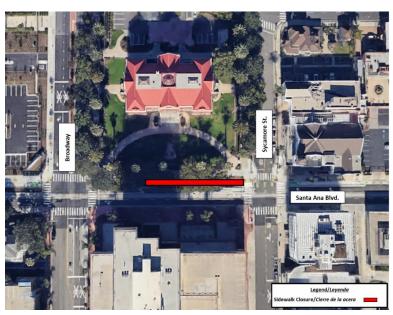

- November 12, the sidewalk on the south side of Fairview Street at the Pacific Electric Right-of-Way will be closed
- November 14, one southbound lane on Bristol Street will be closed from 5th Street to Santa Ana Boulevard November 19, the sidewalk on the east side of Sycamore Street between 4th Street and the parking structure at
- 201 3rd Street will be closed
- November 19, the sidewalk on the north side of Santa Ana Boulevard between Sycamore Street and Broadway will be closed
- November 21, street parking on the west side of French Street between Santa Ana Boulevard and 5th Street will

## **Closure Maps**

Sidewalk Closure at Fairview St. & PEROW

Bristol St. Southbound Lane Closure

Sidewalk Closure at 4th St. & Sycamore St.

Sidewalk Closure at Santa Ana Blvd.

Street Parking Closure on French St.