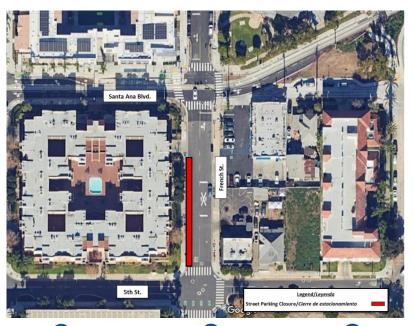

- November 12, the sidewalk on the south side of Fairview Street at the Pacific Electric Right-of-Way will be closed
- November 14, one southbound lane on Bristol Street will be closed from 5th Street to Santa Ana Boulevard November 19, the sidewalk on the east side of Sycamore Street between 4th Street and the parking structure at
- 201 3rd Street will be closed
- November 19, the sidewalk on the north side of Santa Ana Boulevard between Sycamore Street and Broadway will be closed
- November 21, street parking on the west side of French Street between Santa Ana Boulevard and 5th Street will

## **Closure Maps**

Sidewalk Closure at Fairview St. & PEROW

Bristol St. Southbound Lane Closure

Sidewalk Closure at 4th St. & Sycamore St.

Sidewalk Closure at Santa Ana Blvd.

Street Parking Closure on French St.