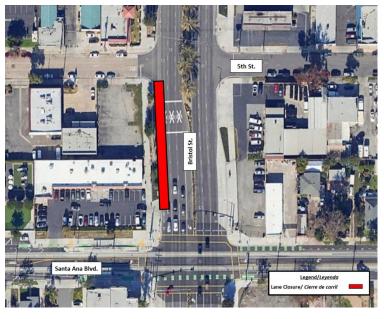

- November 12, the sidewalk on the south side of Fairview Street at the Pacific Electric Right-of-Way will be closed
- November 14, one southbound lane on Bristol Street will be closed from 5th Street to Santa Ana Boulevard November 19, the sidewalk on the east side of Sycamore Street between 4th Street and the parking structure at
- 201 3rd Street will be closed
- November 19, the sidewalk on the north side of Santa Ana Boulevard between Sycamore Street and Broadway will be closed
- November 21, street parking on the west side of French Street between Santa Ana Boulevard and 5th Street will

## **Closure Maps**

Sidewalk Closure at Fairview St. & PEROW

Bristol St. Southbound Lane Closure

Sidewalk Closure at 4th St. & Sycamore St.

Sidewalk Closure at Santa Ana Blvd.

Street Parking Closure on French St.