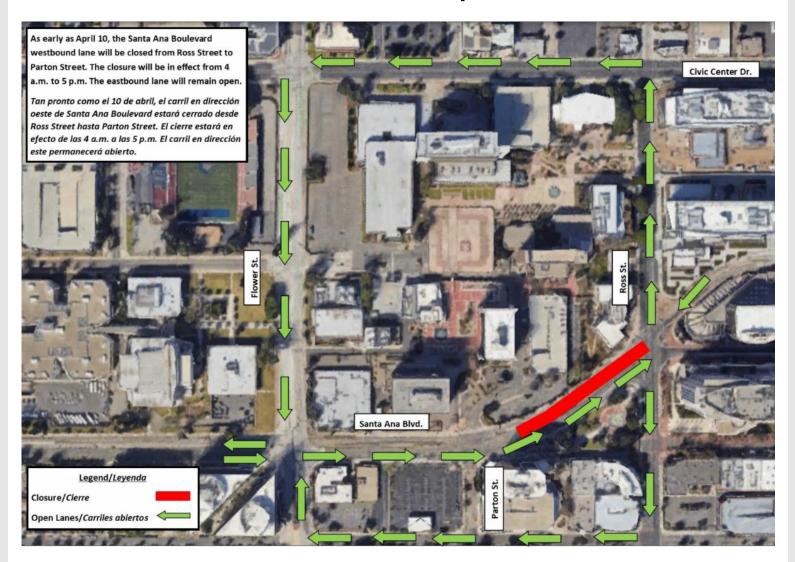

## Westbound Santa Ana Blvd. Closure

OC Streetcar crews will be working on the electrical system for the project. To accommodate this work, the Santa Ana Boulevard westbound lane will be closed from Ross Street to Parton Street starting as early as April 10. The closure will be in effect from 4 a.m. to 5 p.m. The eastbound lane will remain open.

A map of the closure is below.

## **Closure Map**

OC Streetcar | 550 S. Main Street , Orange, CA 92868

<u>Unsubscribe mtwite@katzandassociates.com</u>

<u>Update Profile |Constant Contact Data Notice</u>

Sent byocstreetcar@octa.netpowered by