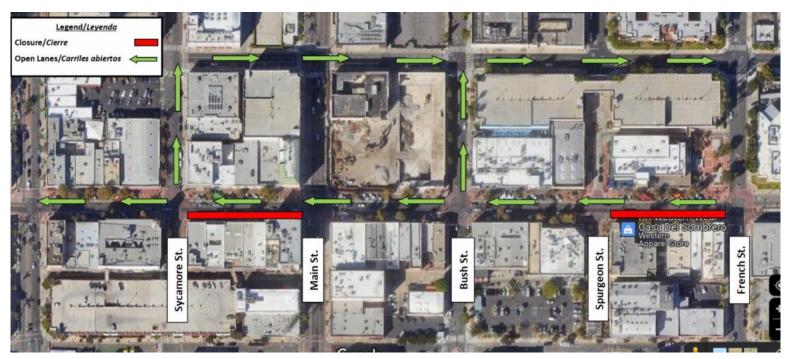

## **Eastbound 4th St. Closures**

OC Streetcar crews will be working on the Sycamore Street platform and the French Street platform on 4th Street. To accommodate this work, the eastbound lane on 4th Street between Sycamore Street and Main Street and between Spurgeon Street and Frech Street will be closed on March 27 from as early as 9 a.m. to 4 p.m.

A map of the closures is below.