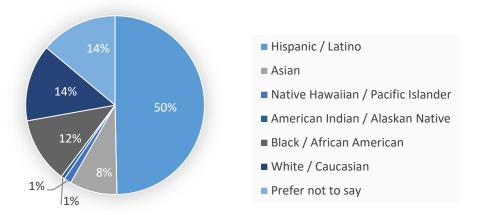

## Demographics and Contact Information (Optional Question #4, #5, #6 and #7)

Participating demographic responses indicate that surveys were gathered from a diverse respondent population, indicating "Hispanic/Latino" being the most dominant race (50%), "Under \$30,000" as the leading participant household income (19%), and more than 80% of respondents falling in age groups of 18 or older. These findings are reflected in the charts below. Additional respondent analysis of age and race compared to their travel habits and rank of transit experience can be found in Appendix D.

# How would you best describe your race?