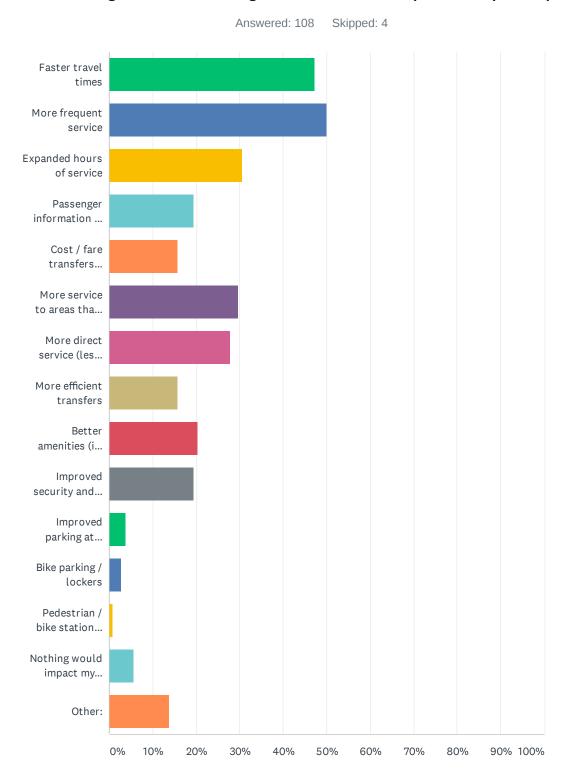

### **Transit Use Determinants (Question #3)**

More frequent service received the greatest number of responses and was the only choice to exceed 50% support. Service and operating improvements were the most commonly identified factors, with speed and reliability investments as the highest selection by over 45% of respondents.

<sup>\*</sup> Based upon 125 respondents