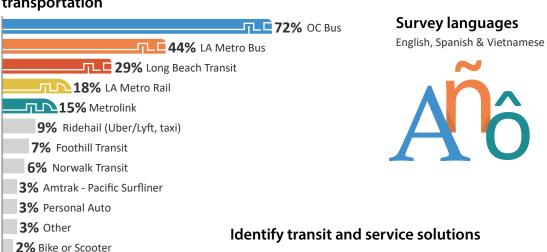

### **Existing and Potential Transit Use (Question #2)**

Question #2 was a multi part question which used multiple choice and open-ended question formats to assess transit service use, habits, level of service and respondent need for future destinations. As shown in the chart below, OC Bus (72%) and Metro Bus (44%) were the most used respondent modes of transit. Other modes shared includes Omnitrans and Access.

What mode(s) of transportation do you frequently use to travel between
Orange County and Los Angeles County?

(Select up to 5)

\* Based upon 147 respondents

More than 50% of respondents currently used public transit five or more days per week to complete an intercounty trip. Approximately 1/3 of those surveyed use transit for five days a week, presumably commuting to work or school. An additional 20% use transit six or seven days a week.

# III. Bus Rider Survey Intercepts

The primary focus of public outreach for this study was the development and implementation of a survey to support the technical team's efforts to assess the existing travel habits, needs and interest in improved services and county-tocounty connections. Public transit riders were surveyed at bus stops that offer transit service connections between multiple transit service operators. A one-page survey was designed and offered in English, Spanish and Vietnamese. Pairs of English and Spanish speaking staff led the survey intercepts, asking questions documenting responses, to provide greater accessibility and convenience for participating travelers. In the event that intercept staff were unable to communicate, additional language services were available through OCTA upon request.