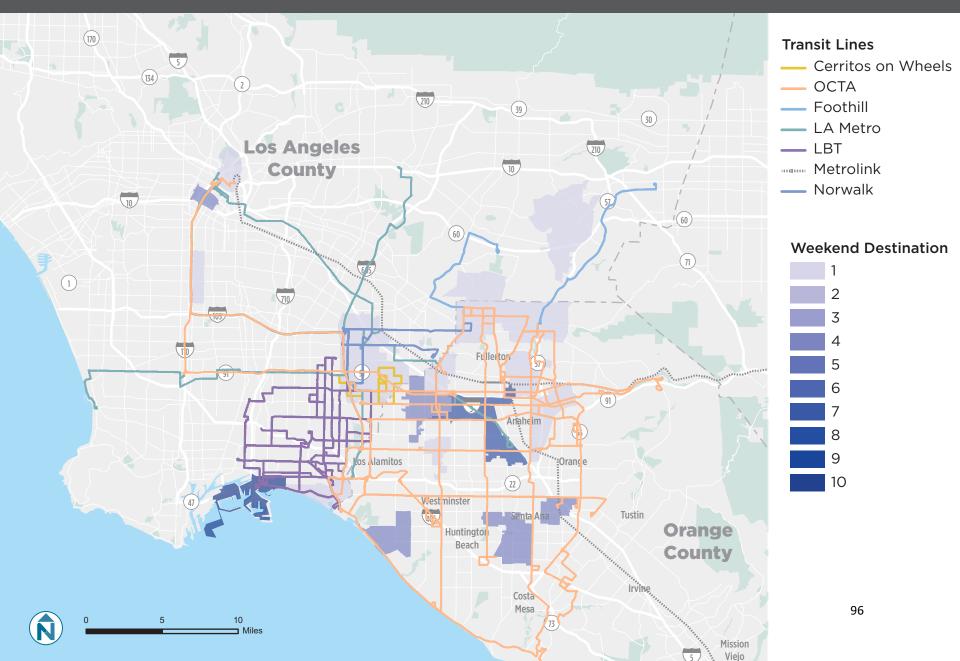

### Origin and Destination Geography (Question #1)

The first subset of questions asked respondents to provide the zip code location or nearest major intersection of their home / trip beginning, and the same information for their most frequent weekday and weekend intercounty destinations. Origin and destination maps (Figure 2, Figure 3 and Figure 4) indicating the zip codes and nearest major intersections of typical intercounty respondent transit trips are shown below and provided useful to validate the choice of survey locations strategically selected for the targeted capture of intercounty transit users.

Figure 3: Survey Respondent - Home Zip Codes

Figure 4: Survey Respondent - Weekday Destination Zip Codes

Figure 5: Survey Respondent - Weekend Destination Zip Codes