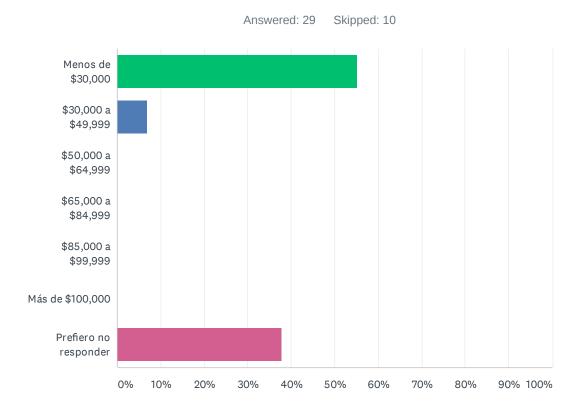

## Demographics and Contact Information (Optional Question #4, #5, #6 and #7)

Participating demographic responses indicate that surveys were gathered from a diverse respondent population, indicating "Hispanic/Latino" being the most dominant race (50%), "Under \$30,000" as the leading participant household income (19%), and more than 80% of respondents falling in age groups of 18 or older. These findings are reflected in the charts below. Additional respondent analysis of age and race compared to their travel habits and rank of transit experience can be found in Appendix D.

## Combined household income