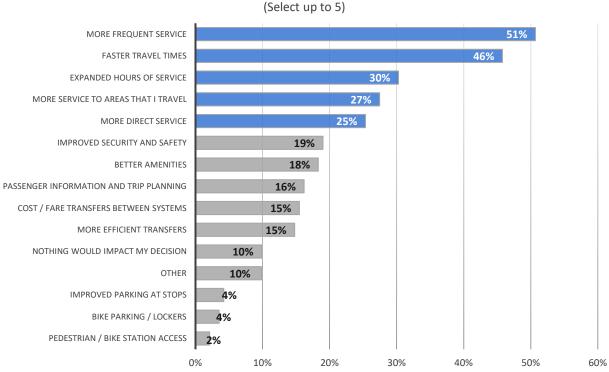

### **Transit Use Determinants (Question #3)**

More frequent service received the greatest number of responses and was the only choice to exceed 50% support. Service and operating improvements were the most commonly identified factors, with speed and reliability investments as the highest selection by over 45% of respondents.

<sup>\*</sup> Based upon 125 respondents