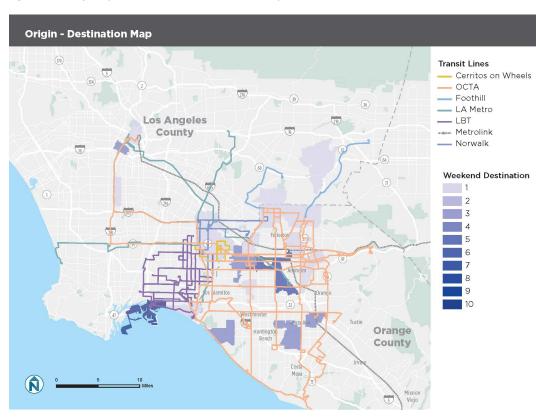

### Origin and Destination Geography (Question #1)

The first subset of questions asked respondents to provide the zip code location or nearest major intersection of their home / trip beginning, and the same information for their most frequent weekday and weekend intercounty destinations. Origin and destination maps (Figure 2, Figure 3 and Figure 4) indicating the zip codes and nearest major intersections of typical intercounty respondent transit trips are shown below and provided useful to validate the choice of survey locations strategically selected for the targeted capture of intercounty transit users.

Figure 3: Survey Respondent - Home Zip Codes

Figure 4: Survey Respondent - Weekday Destination Zip Codes

Figure 5: Survey Respondent - Weekend Destination Zip Codes