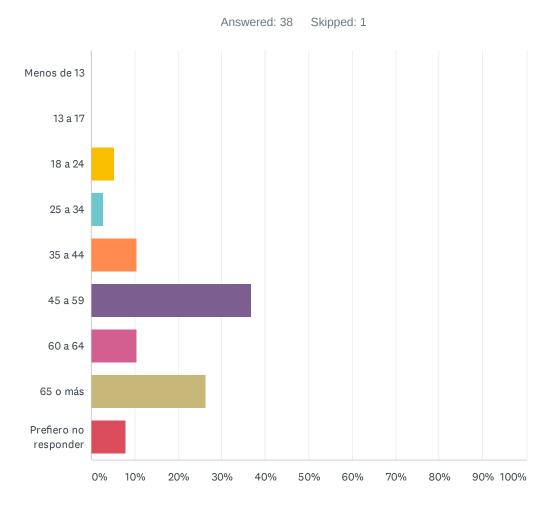

## Demographics and Contact Information (Optional Question #4, #5, #6 and #7)

Participating demographic responses indicate that surveys were gathered from a diverse respondent population, indicating "Hispanic/Latino" being the most dominant race (50%), "Under \$30,000" as the leading participant household income (19%), and more than 80% of respondents falling in age groups of 18 or older. These findings are reflected in the charts below. Additional respondent analysis of age and race compared to their travel habits and rank of transit experience can be found in Appendix D.

## What is your age group?

<sup>\*</sup> All demographic responses based upon 151 respondents