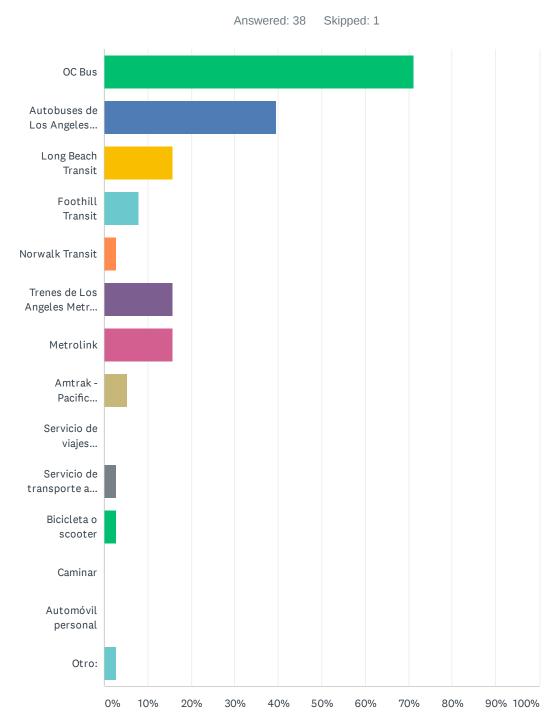

### **Existing and Potential Transit Use (Question #2)**

Question #2 was a multi part question which used multiple choice and open-ended question formats to assess transit service use, habits, level of service and respondent need for future destinations. As shown in the chart below, OC Bus (72%) and Metro Bus (44%) were the most used respondent modes of transit. Other modes shared includes Omnitrans and Access.

What mode(s) of transportation do you frequently use to travel between
Orange County and Los Angeles County?

(Select up to 5)

\* Based upon 147 respondents

More than 50% of respondents currently used public transit five or more days per week to complete an intercounty trip. Approximately 1/3 of those surveyed use transit for five days a week, presumably commuting to work or school. An additional 20% use transit six or seven days a week.