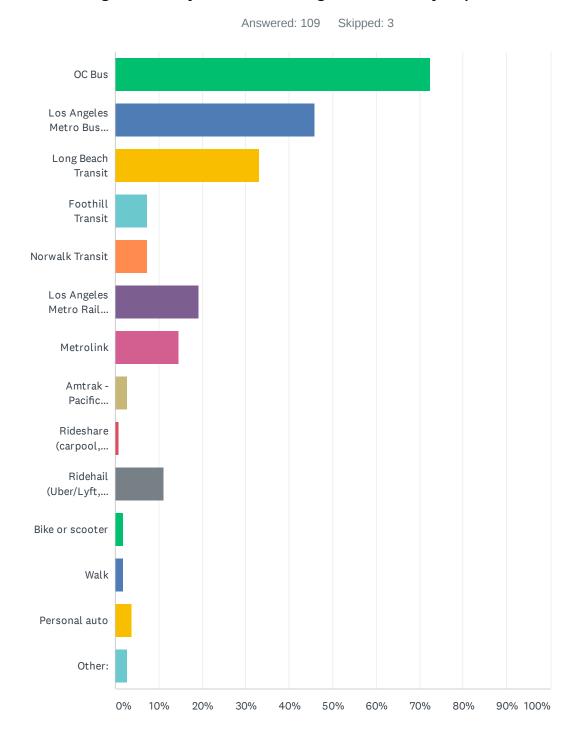

### **Existing and Potential Transit Use (Question #2)**

Question #2 was a multi part question which used multiple choice and open-ended question formats to assess transit service use, habits, level of service and respondent need for future destinations. As shown in the chart below, OC Bus (72%) and Metro Bus (44%) were the most used respondent modes of transit. Other modes shared includes Omnitrans and Access.

What mode(s) of transportation do you frequently use to travel between
Orange County and Los Angeles County?

(Select up to 5)

\* Based upon 147 respondents

More than 50% of respondents currently used public transit five or more days per week to complete an intercounty trip. Approximately 1/3 of those surveyed use transit for five days a week, presumably commuting to work or school. An additional 20% use transit six or seven days a week.