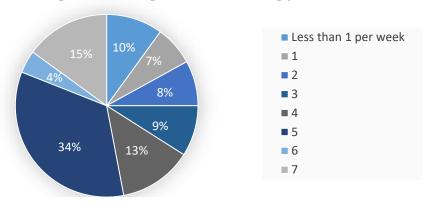

What mode(s) of transportation do you frequently use to travel between
Orange County and Los Angeles County?

(Select up to 5)

\* Based upon 147 respondents

More than 50% of respondents currently used public transit five or more days per week to complete an intercounty trip. Approximately 1/3 of those surveyed use transit for five days a week, presumably commuting to work or school. An additional 20% use transit six or seven days a week.