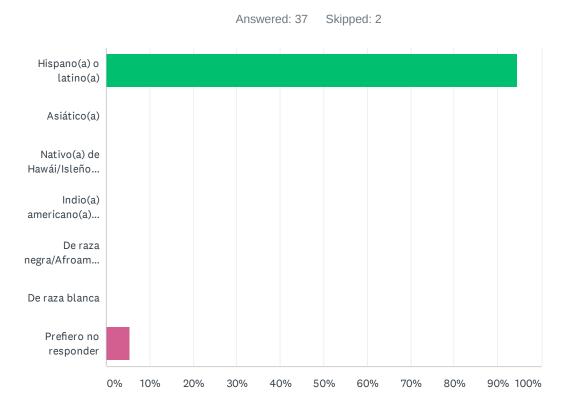

## Demographics and Contact Information (Optional Question #4, #5, #6 and #7)

Participating demographic responses indicate that surveys were gathered from a diverse respondent population, indicating "Hispanic/Latino" being the most dominant race (50%), "Under \$30,000" as the leading participant household income (19%), and more than 80% of respondents falling in age groups of 18 or older. These findings are reflected in the charts below. Additional respondent analysis of age and race compared to their travel habits and rank of transit experience can be found in Appendix D.

# How would you best describe your race?