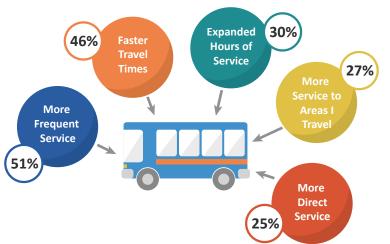

### **Transit Use Determinants (Question #3)**

More frequent service received the greatest number of responses and was the only choice to exceed 50% support. Service and operating improvements were the most commonly identified factors, with speed and reliability investments as the highest selection by over 45% of respondents.

<sup>\*</sup> Based upon 125 respondents