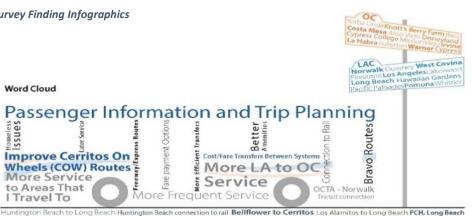

Figure 2: Survey Finding Infographics

93% Respondents identified as intercounty transit users

A total of 151 surveys (112 English, 39 Spanish and 0 Vietnamese) were collected at 20 bus stop survey intercept events, held in 11 cities located in Orange and Los Angeles County, between November 18 and December 4, 2019. As noted in Table 1 Bus Rider Intercept Surveys, intercept staff completed 140 of the surveys with the respondents. The remaining 11 surveys were independently completed by respondents through use of a survey card, which staff had passed out to members of the public at the bus stops.

# **Findings**

Based upon respondent answers, it was determined that at least 93% of respondents (140) currently use public transit between Orange and Los Angeles Counties. Multiple survey questions pertained to methods, frequency, purpose, and preferences about their current experience in using transit to travel between the counties.

### **Transit Use Determinants (Question #3)**

More frequent service received the greatest number of responses and was the only choice to exceed 50% support. Service and operating improvements were the most commonly identified factors, with speed and reliability investments as the highest selection by over 45% of respondents.

## Demographics and Contact Information (Optional Question #4, #5, #6 and #7)

Participating demographic responses indicate that surveys were gathered from a diverse respondent population, indicating "Hispanic/Latino" being the most dominant race (50%), "Under \$30,000" as the leading participant household income (19%), and more than 80% of respondents falling in age groups of 18 or older. These findings are reflected in the charts below. Additional respondent analysis of age and race compared to their travel habits and rank of transit experience can be found in Appendix D.