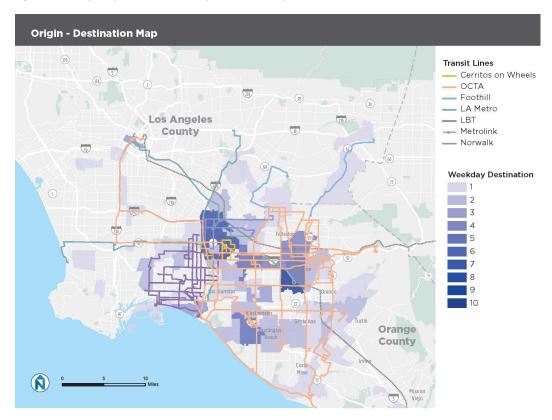

### Origin and Destination Geography (Question #1)

The first subset of questions asked respondents to provide the zip code location or nearest major intersection of their home / trip beginning, and the same information for their most frequent weekday and weekend intercounty destinations. Origin and destination maps (Figure 2, Figure 3 and Figure 4) indicating the zip codes and nearest major intersections of typical intercounty respondent transit trips are shown below and provided useful to validate the choice of survey locations strategically selected for the targeted capture of intercounty transit users.

Figure 3: Survey Respondent - Home Zip Codes

Figure 4: Survey Respondent - Weekday Destination Zip Codes

Figure 5: Survey Respondent - Weekend Destination Zip Codes