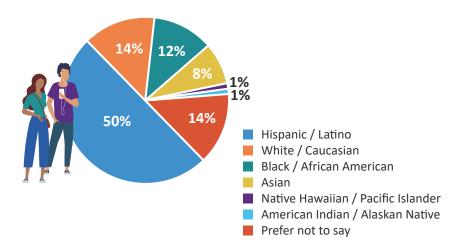

## Demographics and Contact Information (Optional Question #4, #5, #6 and #7)

Participating demographic responses indicate that surveys were gathered from a diverse respondent population, indicating "Hispanic/Latino" being the most dominant race (50%), "Under \$30,000" as the leading participant household income (19%), and more than 80% of respondents falling in age groups of 18 or older. These findings are reflected in the charts below. Additional respondent analysis of age and race compared to their travel habits and rank of transit experience can be found in Appendix D.

# How would you best describe your race?