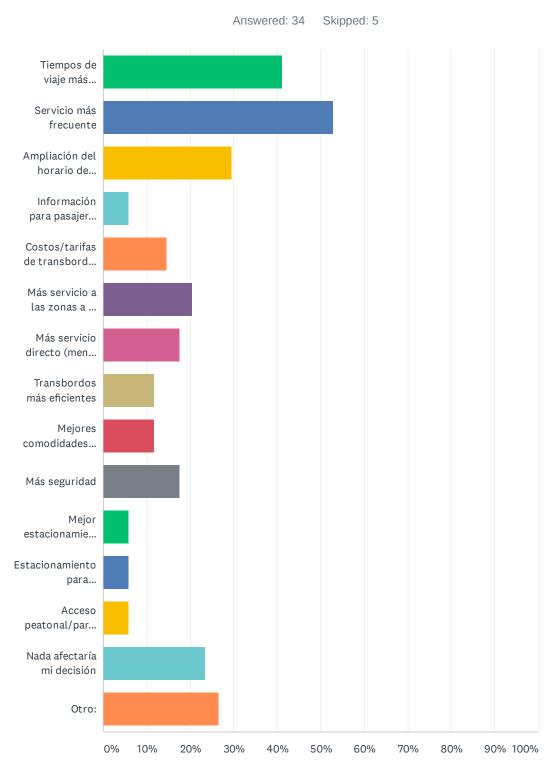

## Demographics and Contact Information (Optional Question #4, #5, #6 and #7)

Participating demographic responses indicate that surveys were gathered from a diverse respondent population, indicating "Hispanic/Latino" being the most dominant race (50%), "Under \$30,000" as the leading participant household income (19%), and more than 80% of respondents falling in age groups of 18 or older. These findings are reflected in the charts below. Additional respondent analysis of age and race compared to their travel habits and rank of transit experience can be found in Appendix D.