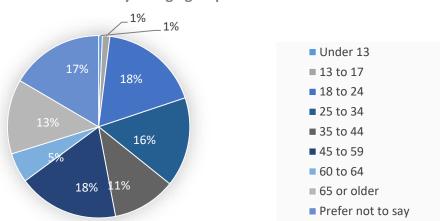

## Demographics and Contact Information (Optional Question #4, #5, #6 and #7)

Participating demographic responses indicate that surveys were gathered from a diverse respondent population, indicating "Hispanic/Latino" being the most dominant race (50%), "Under \$30,000" as the leading participant household income (19%), and more than 80% of respondents falling in age groups of 18 or older. These findings are reflected in the charts below. Additional respondent analysis of age and race compared to their travel habits and rank of transit experience can be found in Appendix D.

## What is your age group?

<sup>\*</sup> All demographic responses based upon 151 respondents