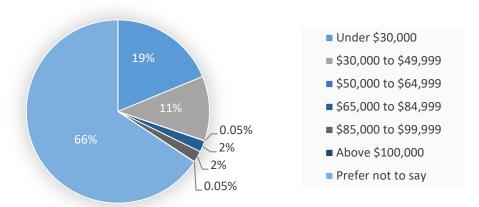

## Demographics and Contact Information (Optional Question #4, #5, #6 and #7)

Participating demographic responses indicate that surveys were gathered from a diverse respondent population, indicating "Hispanic/Latino" being the most dominant race (50%), "Under \$30,000" as the leading participant household income (19%), and more than 80% of respondents falling in age groups of 18 or older. These findings are reflected in the charts below. Additional respondent analysis of age and race compared to their travel habits and rank of transit experience can be found in Appendix D.

## Combined household income