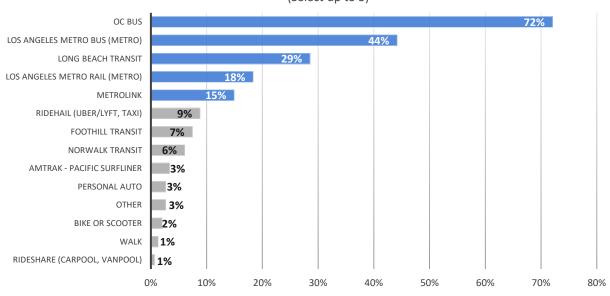

### **Existing and Potential Transit Use (Question #2)**

Question #2 was a multi part question which used multiple choice and open-ended question formats to assess transit service use, habits, level of service and respondent need for future destinations. As shown in the chart below, OC Bus (72%) and Metro Bus (44%) were the most used respondent modes of transit. Other modes shared includes Omnitrans and Access.

What mode(s) of transportation do you frequently use to travel between
Orange County and Los Angeles County?

(Select up to 5)

\* Based upon 147 respondents

More than 50% of respondents currently used public transit five or more days per week to complete an intercounty trip. Approximately 1/3 of those surveyed use transit for five days a week, presumably commuting to work or school. An additional 20% use transit six or seven days a week.