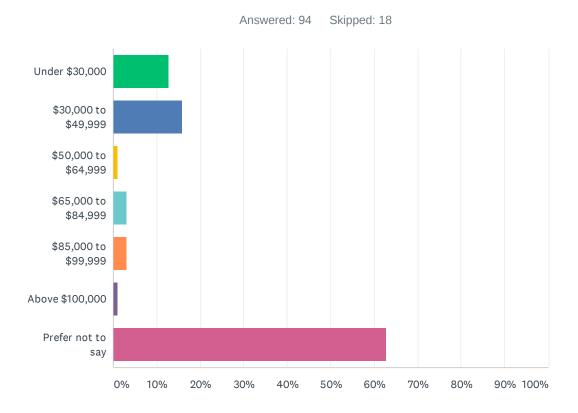

## Demographics and Contact Information (Optional Question #4, #5, #6 and #7)

Participating demographic responses indicate that surveys were gathered from a diverse respondent population, indicating "Hispanic/Latino" being the most dominant race (50%), "Under \$30,000" as the leading participant household income (19%), and more than 80% of respondents falling in age groups of 18 or older. These findings are reflected in the charts below. Additional respondent analysis of age and race compared to their travel habits and rank of transit experience can be found in Appendix D.

## Combined household income