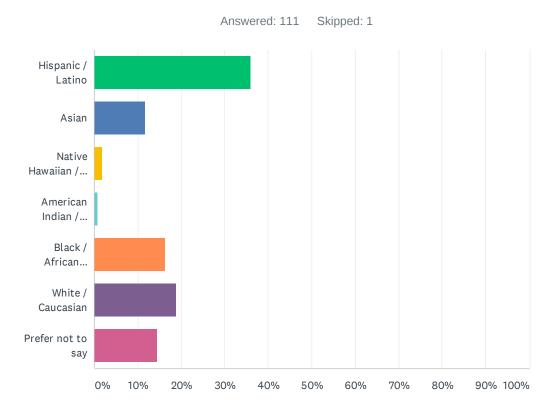

## Demographics and Contact Information (Optional Question #4, #5, #6 and #7)

Participating demographic responses indicate that surveys were gathered from a diverse respondent population, indicating "Hispanic/Latino" being the most dominant race (50%), "Under \$30,000" as the leading participant household income (19%), and more than 80% of respondents falling in age groups of 18 or older. These findings are reflected in the charts below. Additional respondent analysis of age and race compared to their travel habits and rank of transit experience can be found in Appendix D.

# How would you best describe your race?

## What is your age group?

<sup>\*</sup> All demographic responses based upon 151 respondents