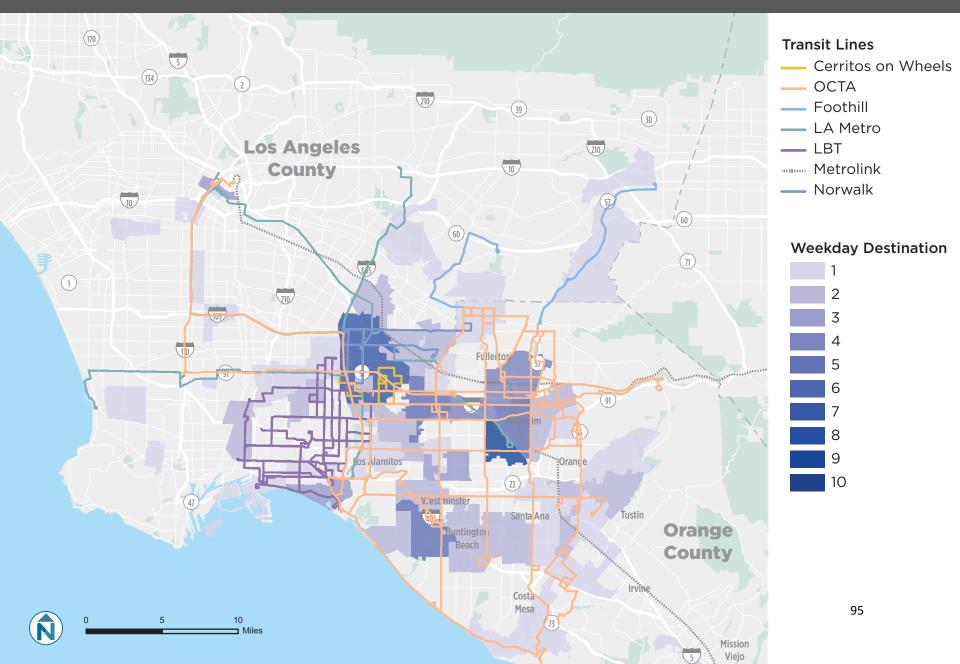

### Origin and Destination Geography (Question #1)

The first subset of questions asked respondents to provide the zip code location or nearest major intersection of their home / trip beginning, and the same information for their most frequent weekday and weekend intercounty destinations. Origin and destination maps (Figure 2, Figure 3 and Figure 4) indicating the zip codes and nearest major intersections of typical intercounty respondent transit trips are shown below and provided useful to validate the choice of survey locations strategically selected for the targeted capture of intercounty transit users.

Figure 3: Survey Respondent - Home Zip Codes

Figure 4: Survey Respondent - Weekday Destination Zip Codes

Figure 5: Survey Respondent - Weekend Destination Zip Codes