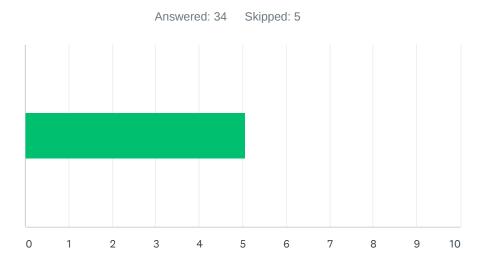

### **Transit Use Determinants (Question #3)**

More frequent service received the greatest number of responses and was the only choice to exceed 50% support. Service and operating improvements were the most commonly identified factors, with speed and reliability investments as the highest selection by over 45% of respondents.

<sup>\*</sup> Based upon 125 respondents