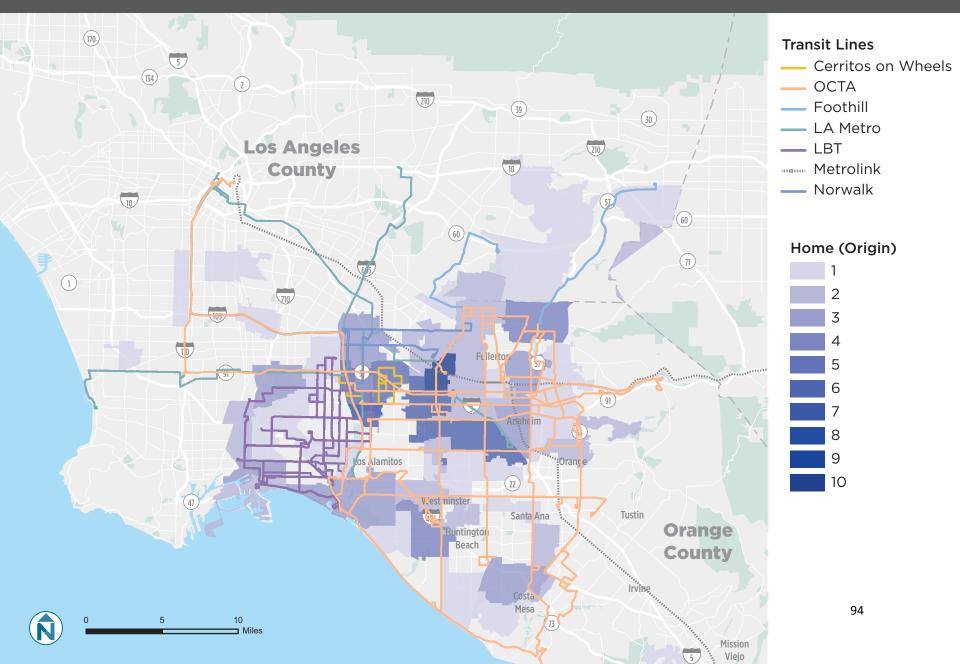

### Origin and Destination Geography (Question #1)

The first subset of questions asked respondents to provide the zip code location or nearest major intersection of their home / trip beginning, and the same information for their most frequent weekday and weekend intercounty destinations. Origin and destination maps (Figure 2, Figure 3 and Figure 4) indicating the zip codes and nearest major intersections of typical intercounty respondent transit trips are shown below and provided useful to validate the choice of survey locations strategically selected for the targeted capture of intercounty transit users.

Figure 3: Survey Respondent - Home Zip Codes

Figure 4: Survey Respondent - Weekday Destination Zip Codes

Figure 5: Survey Respondent - Weekend Destination Zip Codes