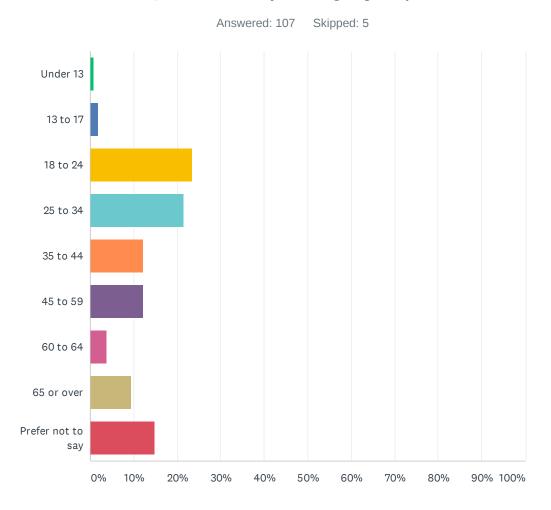

## Demographics and Contact Information (Optional Question #4, #5, #6 and #7)

Participating demographic responses indicate that surveys were gathered from a diverse respondent population, indicating "Hispanic/Latino" being the most dominant race (50%), "Under \$30,000" as the leading participant household income (19%), and more than 80% of respondents falling in age groups of 18 or older. These findings are reflected in the charts below. Additional respondent analysis of age and race compared to their travel habits and rank of transit experience can be found in Appendix D.

## What is your age group?

<sup>\*</sup> All demographic responses based upon 151 respondents