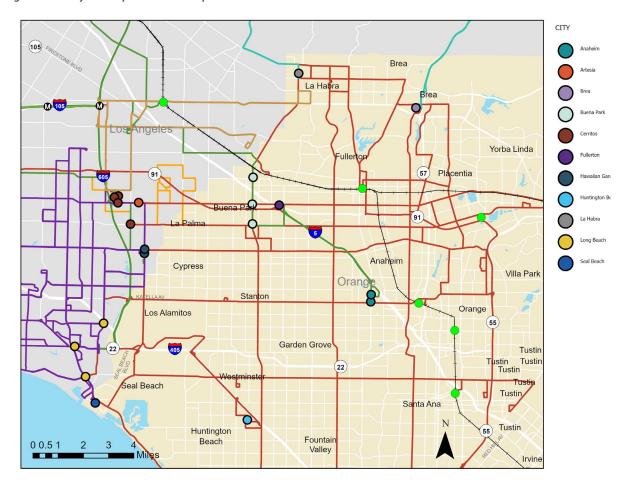

The map below indicates the geographic location and perspective on the proximity to the Orange County border for all bus rider survey intercepts held during the study.

Figure 1: Survey Intercept Locations Map