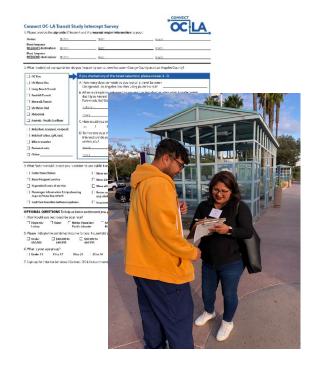

# III. Bus Rider Survey Intercepts

The primary focus of public outreach for this study was the development and implementation of a survey to support the technical team's efforts to assess the existing travel habits, needs and interest in improved services and county-tocounty connections. Public transit riders were surveyed at bus stops that offer transit service connections between multiple transit service operators. A one-page survey was designed and offered in English, Spanish and Vietnamese. Pairs of English and Spanish speaking staff led the survey intercepts, asking questions documenting responses, to provide greater accessibility and convenience for participating travelers. In the event that intercept staff were unable to communicate, additional language services were available through OCTA upon request.

To increase survey participation, a trilingual survey card was also developed. These cards, which included a link to an online version of the survey in each of the three languages, were offered to individuals whom were unable to participate at the moment of intercept and provided greater convenience and user-friendly access for those whom were in a rush, could not speak, or were uncomfortable communicating with strangers.