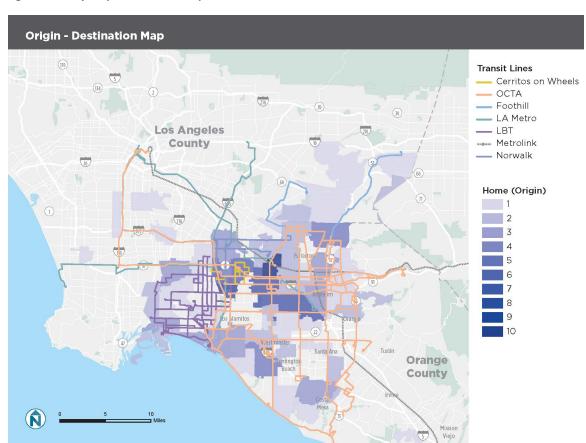

### Origin and Destination Geography (Question #1)

The first subset of questions asked respondents to provide the zip code location or nearest major intersection of their home / trip beginning, and the same information for their most frequent weekday and weekend intercounty destinations. Origin and destination maps (Figure 2, Figure 3 and Figure 4) indicating the zip codes and nearest major intersections of typical intercounty respondent transit trips are shown below and provided useful to validate the choice of survey locations strategically selected for the targeted capture of intercounty transit users.

Figure 3: Survey Respondent - Home Zip Codes

Figure 4: Survey Respondent - Weekday Destination Zip Codes

Figure 5: Survey Respondent - Weekend Destination Zip Codes