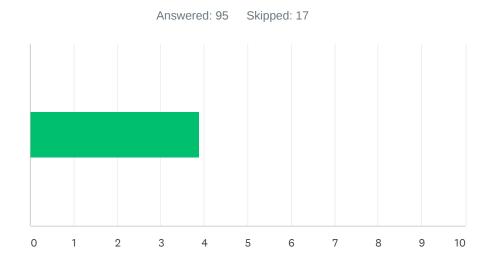

### **Transit Use Determinants (Question #3)**

More frequent service received the greatest number of responses and was the only choice to exceed 50% support. Service and operating improvements were the most commonly identified factors, with speed and reliability investments as the highest selection by over 45% of respondents.

<sup>\*</sup> Based upon 125 respondents