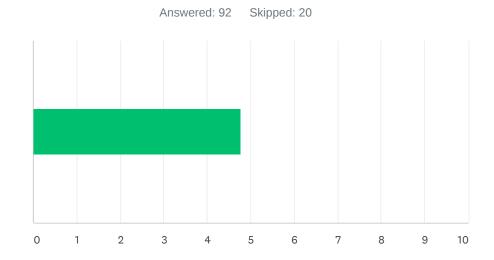

What mode(s) of transportation do you frequently use to travel between
Orange County and Los Angeles County?

(Select up to 5)

\* Based upon 147 respondents

More than 50% of respondents currently used public transit five or more days per week to complete an intercounty trip. Approximately 1/3 of those surveyed use transit for five days a week, presumably commuting to work or school. An additional 20% use transit six or seven days a week.

How many days per week do you typically travel between Orange and Los Angeles Counties using public transit?

\* Based upon 125 respondents