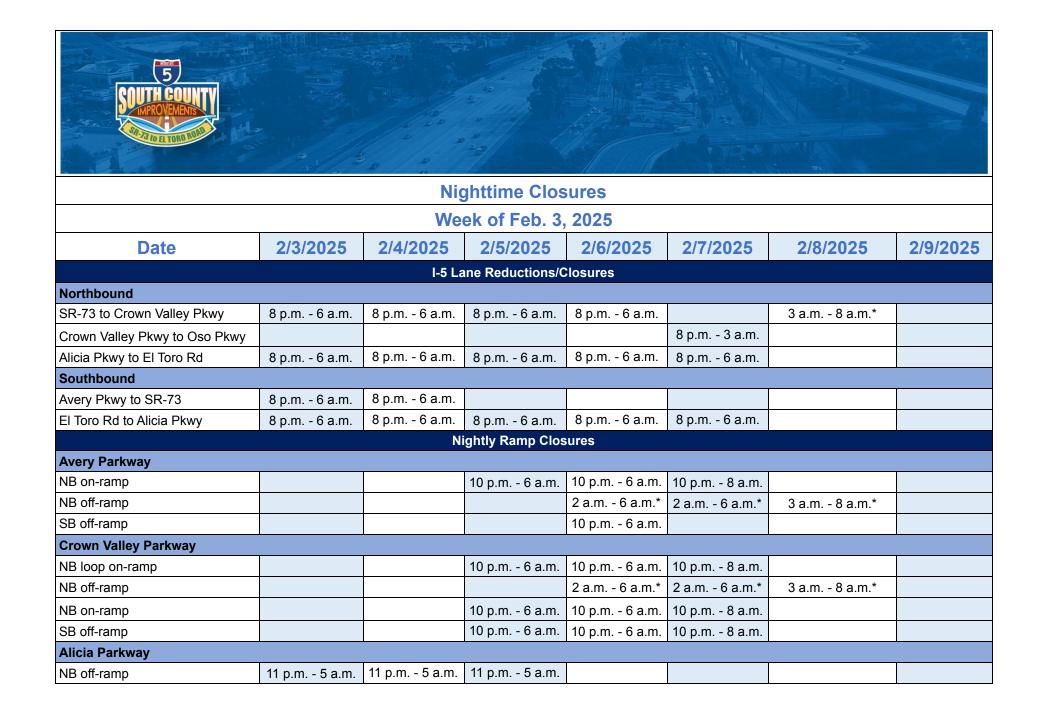

## **Nighttime Closures**

## Week of Feb. 3, 2025

| Date            | 2/3/2025      | 2/4/2025      | 2/5/2025      | 2/6/2025 | 2/7/2025 | 2/8/2025          | 2/9/2025 |
|-----------------|---------------|---------------|---------------|----------|----------|-------------------|----------|
| NB loop on-ramp | 11 p.m 5 a.m. | 11 p.m 5 a.m. | 11 p.m 5 a.m. |          |          |                   |          |
| NB on-ramp      |               | 11 p.m 5 a.m. | 11 p.m 5 a.m. |          |          |                   |          |
| SB off-ramp     |               |               |               |          |          | 12:30 a.m 5 a.m.* |          |
| SB loop on-ramp |               |               |               |          |          | 12:30 a.m 5 a.m.* |          |
| SB on-ramp      |               |               |               |          |          | 12:30 a.m 5 a.m.* |          |

## Lane Reductions/Closures on Local Streets

|  | ΑI | icia | ı Pk | wy |
|--|----|------|------|----|
|--|----|------|------|----|

| •         |              |              |              |  |  |  |  |
|-----------|--------------|--------------|--------------|--|--|--|--|
| Eastbound | 9 p.m 5 a.m. | 9 p.m 5 a.m. | 9 p.m 5 a.m. |  |  |  |  |
| Westbound | 9 p.m 5 a.m  | 9 p.m 5 a.m. | 9 p.m 5 a.m. |  |  |  |  |

The schedule is subject to change due to inclement weather or unforeseen operational issues.

\* Closure occurs the morning of the date listed

Last Updated Feb 3, 2025