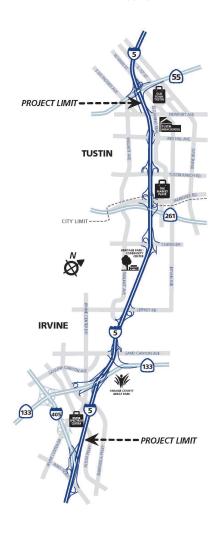

### PROJECT MAP

To address current and future traffic demand, the Orange County Transportation Authority (OCTA), in partnership with the California Department of Transportation (Caltrans), is improving I-5 from north of Interstate 405 (I-405) to State Route 55 (SR-55). OCTA and Caltrans are working with the neighboring cities of Irvine and Tustin.

With the environmental review process now complete, OCTA and Caltrans are currently undertaking the final design process. The project will be designed and constructed in two segments. One segment will span from approximately Yale Avenue to SR-55. The second segment will focus on the stretch of I-5 from the I-405 to Yale.