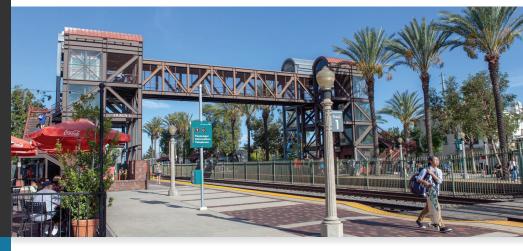

#### BACKGROUND

The Fullerton train station was rebuilt in 1993 and is located near Harbor Boulevard and Santa Fe Avenue. Steps from the historic Spanish Colonial rail station, downtown Fullerton combines a sense of history with the fresh vibe of modern cuisine and shopping.

### **ADDITIONAL AMENITIES**

- Passenger information phones
- Platform with benches and shade
- Food services nearby
- Vending machines
- Amtrak ticket office and indoor waiting area