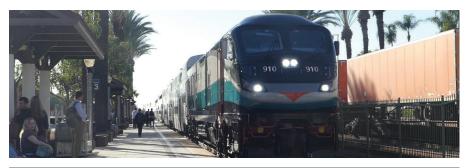

#### PASSENGER BOARDINGS

- 544 average weekday Metrolink boardings (2024)
- 228 average weekday Amtrak Pacific Surfliner boardings (2024)

# TICKET VENDING MACHINES

| Passenger Rail Operators | Weekday Rail Service | Weekend Rail Service |
|--------------------------|----------------------|----------------------|
| Metrolink (OC Line)      | 26 trains            | 8 trains             |
| Metrolink (91/PV Line)   | 14 trains            | 4 trains             |
| Amtrak Pacific Surfliner | 20 trains            | 20 trains            |