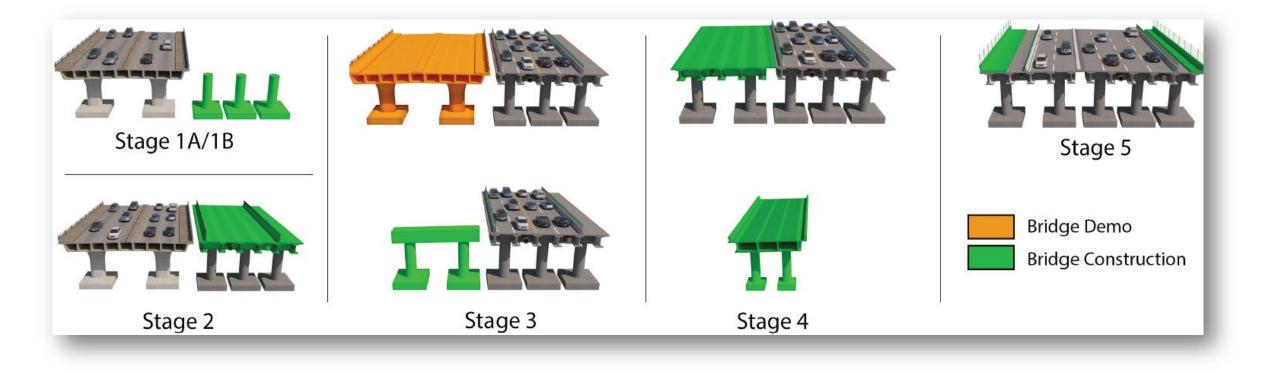

### **Two-Phase Bridge Construction**

#### Lakeview Avenue, Kraemer Avenue/Glassell Street and Tustin Avenue

#### **Final Lakeview Avenue Configuration**