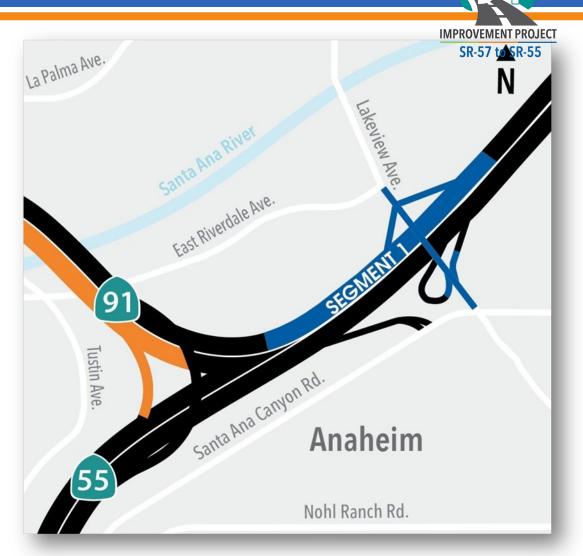

# Segment 1 Improvements

- Realign the westbound (WB) SR-91 on-ramp at Lakeview Avenue interchange
- Add a new on-ramp from Lakeview Avenue connecting directly to SR-55
- Separate the WB SR-91 and southbound SR-55 traffic
- Reconstruct the Lakeview bridge
- Construction began in April 2025 and is anticipated to be completed in late 2027