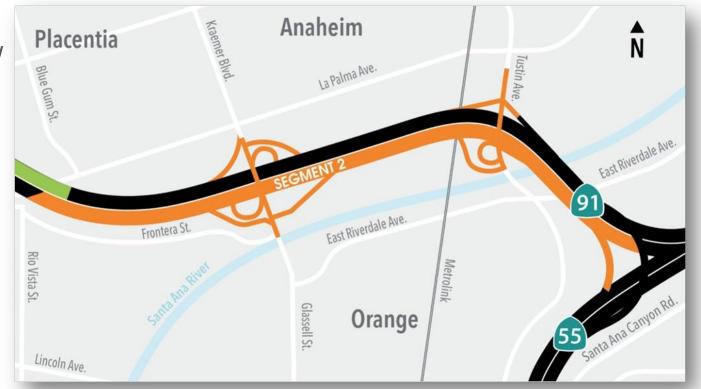

# Segment 2 Improvements

- Add a regular lane on eastbound SR-91 between SR-57 and SR-55
- Reconstruct the Kraemer Boulevard/ Glassell Street and Tustin Avenue bridges
- Construction is anticipated to begin in early 2026 and be completed in 2030