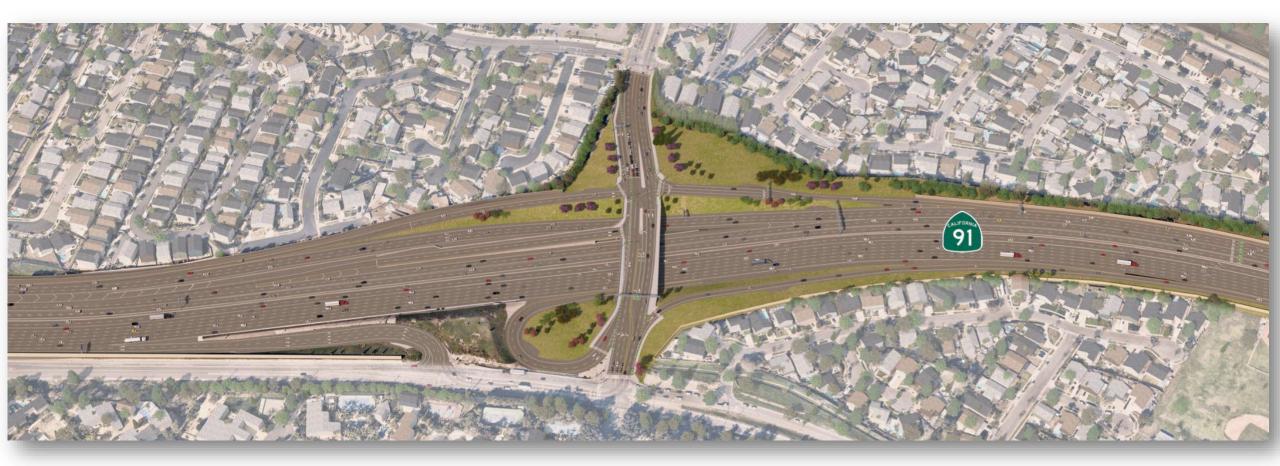

ving and merging between ramps
  - Improve on- and off-ramps, sidewalks and bike lanes at:
    - La Palma Avenue
    - Glassel Street/Kraemer Avenue
    - Tustin Avenue
    - Lakeview Avenue
- Cities of Anaheim, Fullerton, Orange, Placentia, and Yorba Linda
- Project cost \$779 million







# Segment 1 Improvements

- Realign the westbound (WB) SR-91 on-ramp at Lakeview Avenue interchange
- Add a new on-ramp from Lakeview Avenue connecting directly to SR-55
- Separate the WB SR-91 and southbound SR-55 traffic
- Reconstruct the Lakeview bridge
- Construction began in April 2025 and is anticipated to be completed in late 2027



### **Two-Phase Bridge Construction**





#### Lakeview Avenue, Kraemer Avenue/Glassell Street and Tustin Avenue

#### **Final Lakeview Avenue Configuration**





# Segment 2 Improvements

- Add a regular lane on eastbound SR-91 between SR-57 and SR-55
- Reconstruct the Kraemer Boulevard/ Glassell Street and Tustin Avenue bridges
- Construction is anticipated to begin in early 2026 and be completed in 2030



CALIFORNI

IMPROVEMENT PROJECT SR-57 to SR-55

# Segment 3 Improvements

- Improve weaving from westbound (WB) SR-91 to SR-57
- Extend an auxiliary lane from SR-57 to Raymond Avenue/East Street off-ramp
- Add a new bypass ramp from northbound (NB) SR-57 Orangethorpe Avenue off-ramp prior to SR-91
- Reconstruct the La Palma bridge
- Construction is anticipated to begin in late 2025 and be completed in 2029



ALIFORNI

### **Public Outreach**



- Construction flyers and postcards
- Weekly email communications
- Closures and detours map
- Soci