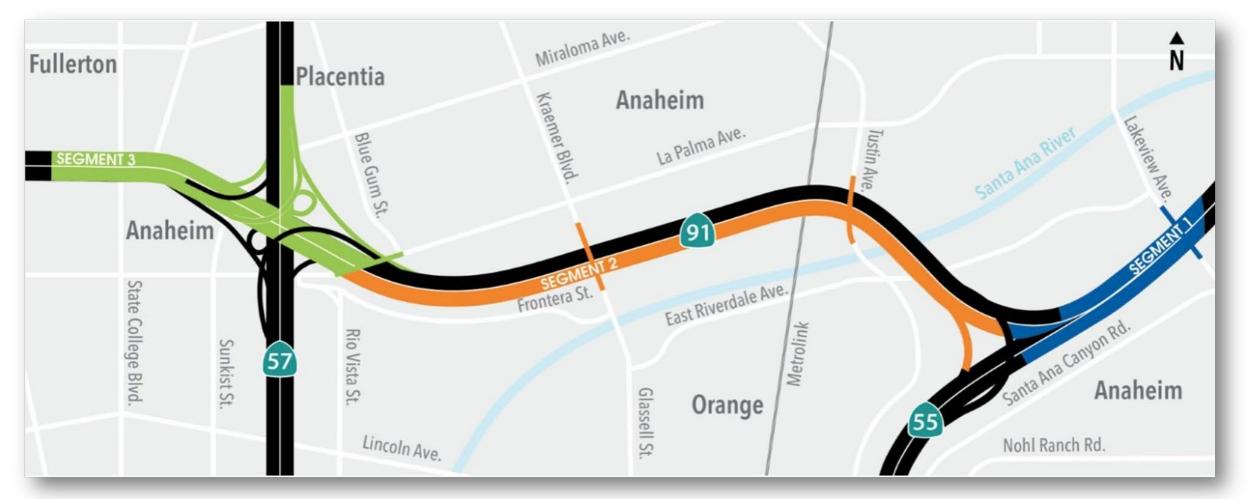

# Segment 1 Improvements

- Realign the westbound (WB) SR-91 on-ramp at Lakeview Avenue interchange
- Add a new on-ramp from Lakeview Avenue connecting directly to SR-55
- Separate the WB SR-91 and southbound SR-55 traffic
- Reconstruct the Lakeview bridge
- Construction began in April 2025 and is anticipated to be completed in late 2027

# Segment 2 Improvements

- Add a regular lane on eastbound SR-91 between SR-57 and SR-55
- Reconstruct the Kraemer Boulevard/ Glassell Street and Tustin Avenue bridges
- Construction is anticipated to begin in early 2026 and be completed in 2030

# Segment 3 Improvements

- Improve weaving from westbound (WB) SR-91 to SR-57
- Extend an auxiliary lane from SR-57 to Raymond Avenue/East Street off-ramp
- Add a new bypass ramp from northbound (NB) SR-57 Orangethorpe Avenue off-ramp prior to SR-91
- Reconstruct the La Palma bridge
- Construction is anticipated to begin in late 2025 and be completed in 2029