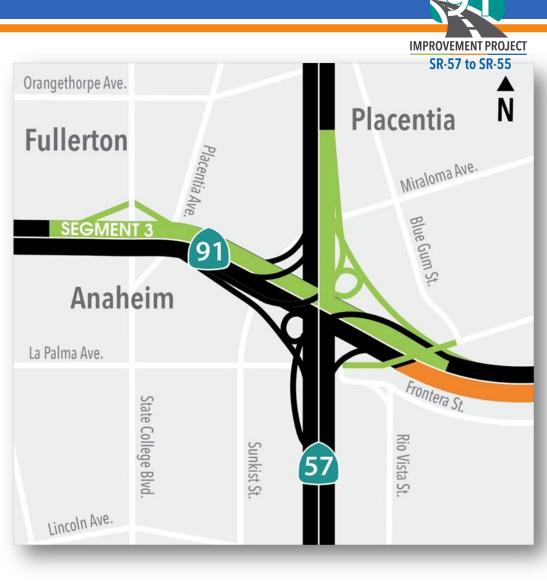

# Segment 3 Improvements

- Improve weaving from westbound (WB) SR-91 to SR-57
- Extend an auxiliary lane from SR-57 to Raymond Avenue/East Street off-ramp
- Add a new bypass ramp from northbound (NB) SR-57 Orangethorpe Avenue off-ramp prior to SR-91
- Reconstruct the La Palma bridge
- Construction is anticipated to begin in late 2025 and be completed in 2029