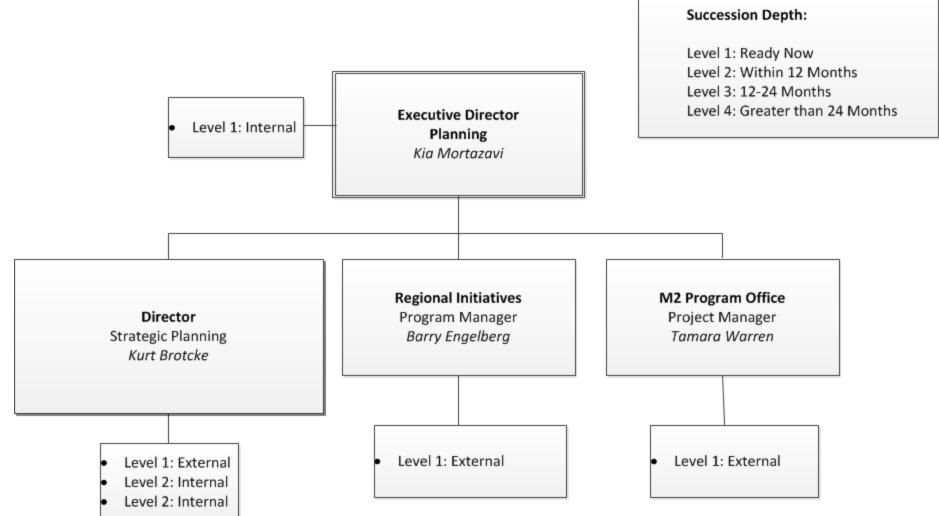

nt Academy                                                       | 2       | 1        | 2        | 4         | 2    | 2        |            |           | 13     |
|                                                                           |         |          |          |           |      |          |            |           |        |
| OCTA Supervisor Training                                                  | 21      | 6        | 4        | 16        | 2    | 3        |            |           | 52     |

6

# Growing Leaders

- Coaching
- Communication
- Commitment
- Integrity
- Honesty
- Engagement



#### Benefits

- Creates a leadership pipeline
- Develops talent
- Retains top talent



### Succession Org Chart



# Succession Org Chart - Transit



# Succession Org Chart - Planning



#### Succession Org Chart – Capital Programs



# Succession Org Chart - Finance



# Succession Org Chart - HROD



#### Succession Org Chart – External Affairs



#### Succession Org Chart – Gov Relations



#### Summary