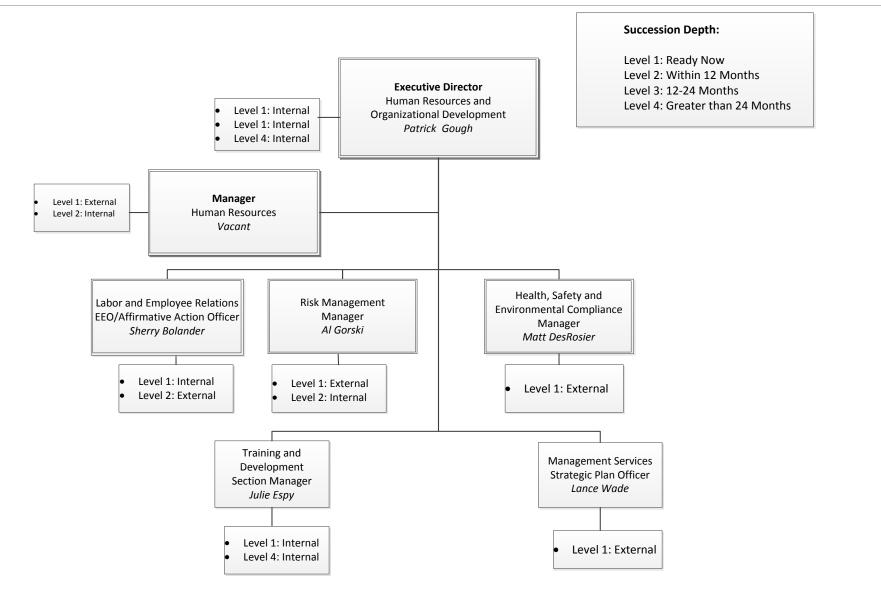

2        |            |           | 13     |
|                                                                           |         |          |          |           |      |          |            |           |        |
| OCTA Supervisor Training                                                  | 21      | 6        | 4        | 16        | 2    | 3        |            |           | 52     |

6

# Growing Leaders

- Coaching
- Communication
- Commitment
- Integrity
- Honesty
- Engagement



#### Benefits

- Creates a leadership pipeline
- Develops talent
- Retains top talent



### Succession Org Chart



# Succession Org Chart - Transit



# Succession Org Chart - Planning



#### Succession Org Chart – Capital Programs



# Succession Org Chart - Finance



# Succession Org Chart - HROD



#### Succession Org Chart – External Affairs



#### Succession Org Chart – Gov Relations



#### Summary