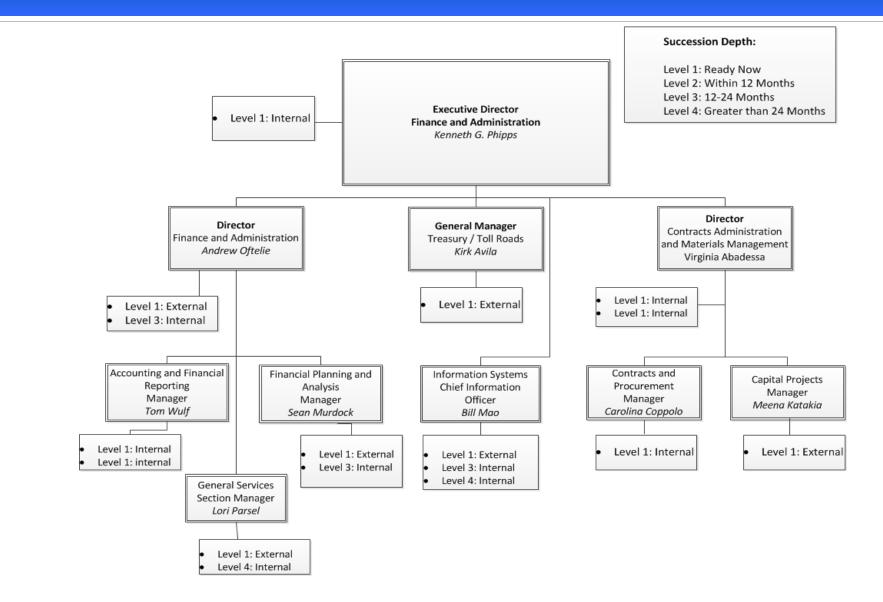

| 2        | 4         | 2    | 2        |            |           | 13     |
|                                                                           |         |          |          |           |      |          |            |           |        |
| OCTA Supervisor Training                                                  | 21      | 6        | 4        | 16        | 2    | 3        |            |           | 52     |

6

# Growing Leaders

- Coaching
- Communication
- Commitment
- Integrity
- Honesty
- Engagement



#### Benefits

- Creates a leadership pipeline
- Develops talent
- Retains top talent



### Succession Org Chart



# Succession Org Chart - Transit



# Succession Org Chart - Planning



#### Succession Org Chart – Capital Programs



# Succession Org Chart - Finance



# Succession Org Chart - HROD



#### Succession Org Chart – External Affairs



#### Succession Org Chart – Gov Relations



#### Summary