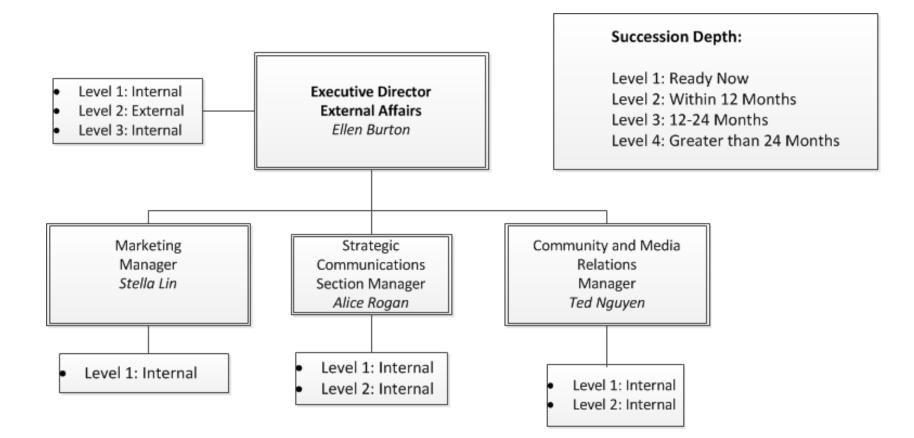

|         |          |          |           |      |          |            |           |        |
| OCTA Supervisor Training                                                  | 21      | 6        | 4        | 16        | 2    | 3        |            |           | 52     |

6

# Growing Leaders

- Coaching
- Communication
- Commitment
- Integrity
- Honesty
- Engagement



#### Benefits

- Creates a leadership pipeline
- Develops talent
- Retains top talent



### Succession Org Chart



# Succession Org Chart - Transit



# Succession Org Chart - Planning



#### Succession Org Chart – Capital Programs



# Succession Org Chart - Finance



# Succession Org Chart - HROD



#### Succession Org Chart – External Affairs



#### Succession Org Chart – Gov Relations



#### Summary