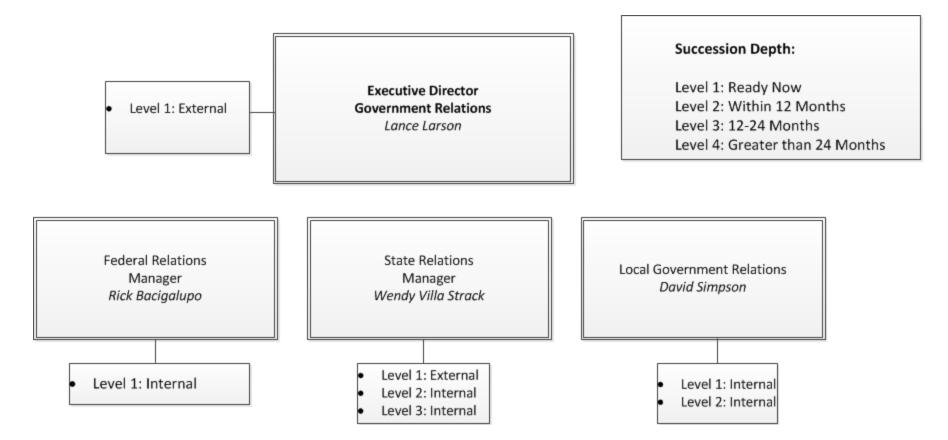

|         |          |          |           |      |          |            |           |        |
| OCTA Supervisor Training                                                  | 21      | 6        | 4        | 16        | 2    | 3        |            |           | 52     |

6

# Growing Leaders

- Coaching
- Communication
- Commitment
- Integrity
- Honesty
- Engagement



#### Benefits

- Creates a leadership pipeline
- Develops talent
- Retains top talent



### Succession Org Chart



# Succession Org Chart - Transit



# Succession Org Chart - Planning



#### Succession Org Chart – Capital Programs



# Succession Org Chart - Finance



# Succession Org Chart - HROD



#### Succession Org Chart – External Affairs



#### Succession Org Chart – Gov Relations



#### Summary