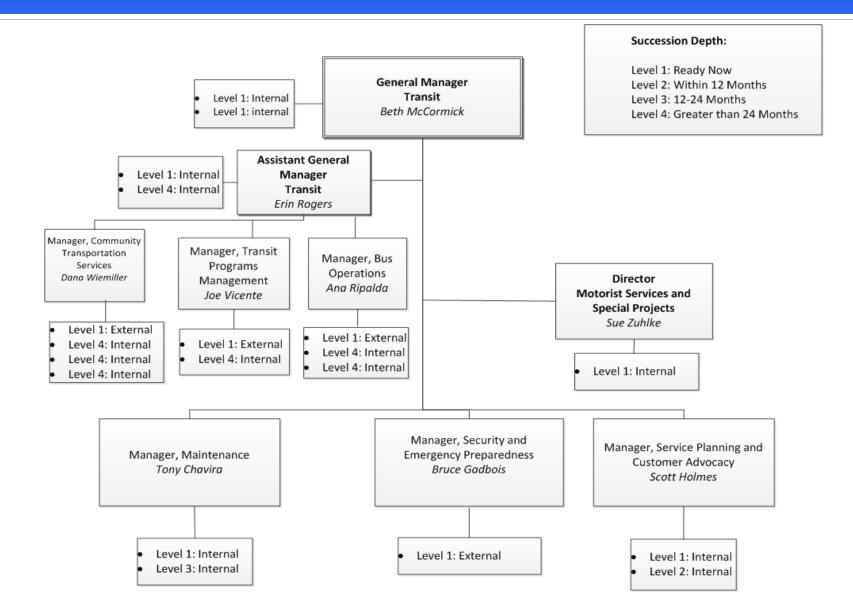

|           | 2,     |
| Development Academy                                                       | 2       | 1        | 2        | 4         | 2    | 2        |            |           | 13     |
|                                                                           |         |          |          |           |      |          |            |           |        |
| OCTA Supervisor Training                                                  | 21      | 6        | 4        | 16        | 2    | 3        |            |           | 52     |

6

# Growing Leaders

- Coaching
- Communication
- Commitment
- Integrity
- Honesty
- Engagement



#### Benefits

- Creates a leadership pipeline
- Develops talent
- Retains top talent



### Succession Org Chart



# Succession Org Chart - Transit



# Succession Org Chart - Planning



#### Succession Org Chart – Capital Programs



# Succession Org Chart - Finance



# Succession Org Chart - HROD



#### Succession Org Chart – External Affairs



#### Succession Org Chart – Gov Relations



#### Summary