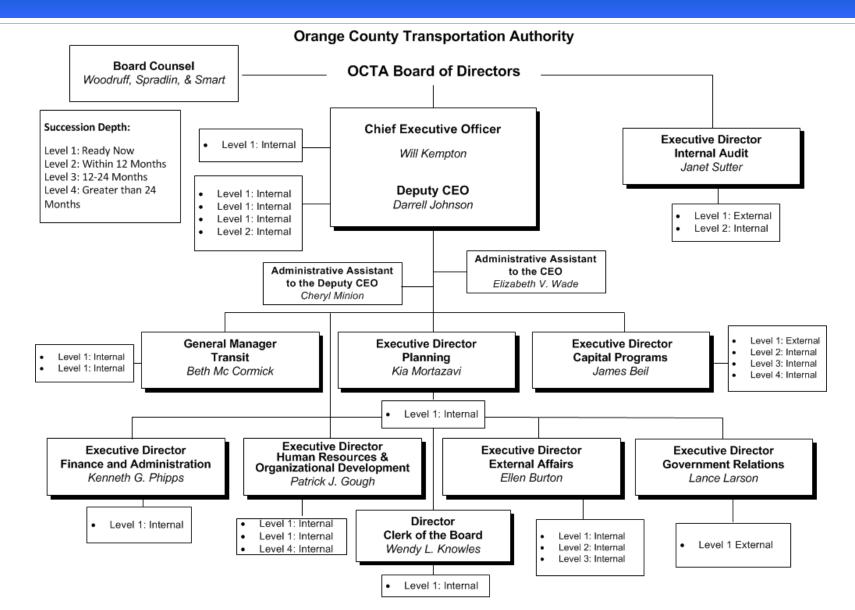

| Ū    |          |            |           | 2,     |
| Development Academy                                                       | 2       | 1        | 2        | 4         | 2    | 2        |            |           | 13     |
|                                                                           |         |          |          |           |      |          |            |           |        |
| OCTA Supervisor Training                                                  | 21      | 6        | 4        | 16        | 2    | 3        |            |           | 52     |

6

# Growing Leaders

- Coaching
- Communication
- Commitment
- Integrity
- Honesty
- Engagement



#### Benefits

- Creates a leadership pipeline
- Develops talent
- Retains top talent



### Succession Org Chart



# Succession Org Chart - Transit



# Succession Org Chart - Planning



#### Succession Org Chart – Capital Programs



# Succession Org Chart - Finance



# Succession Org Chart - HROD



#### Succession Org Chart – External Affairs



#### Succession Org Chart – Gov Relations



#### Summary