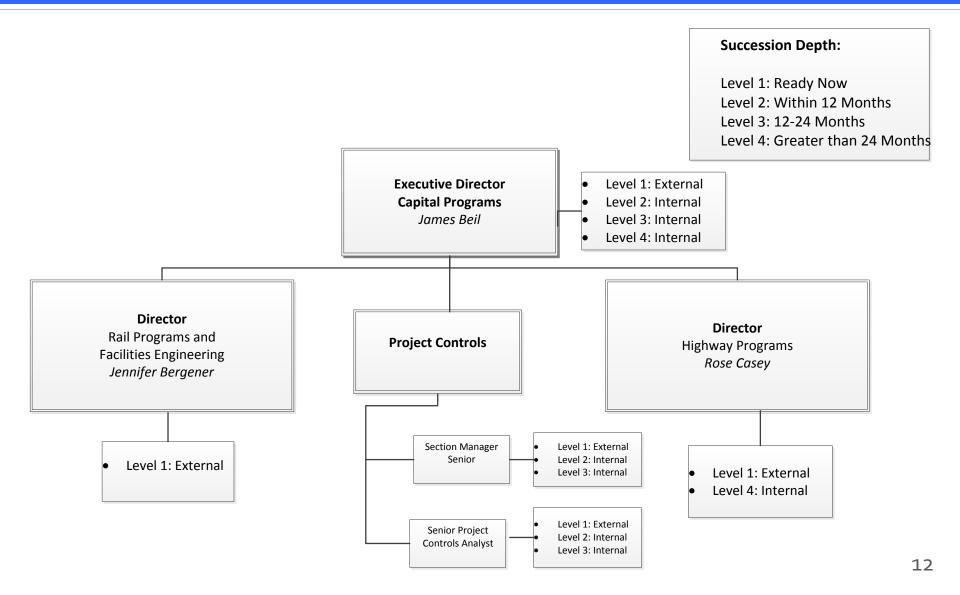

| 2       | 1        | 2        | 4         | 2    | 2        |            |           | 13     |
|                                                                           |         |          |          |           |      |          |            |           |        |
| OCTA Supervisor Training                                                  | 21      | 6        | 4        | 16        | 2    | 3        |            |           | 52     |

6

# Growing Leaders

- Coaching
- Communication
- Commitment
- Integrity
- Honesty
- Engagement



#### Benefits

- Creates a leadership pipeline
- Develops talent
- Retains top talent



### Succession Org Chart



# Succession Org Chart - Transit



# Succession Org Chart - Planning



#### Succession Org Chart – Capital Programs



# Succession Org Chart - Finance



# Succession Org Chart - HROD



#### Succession Org Chart – External Affairs



#### Succession Org Chart – Gov Relations



#### Summary