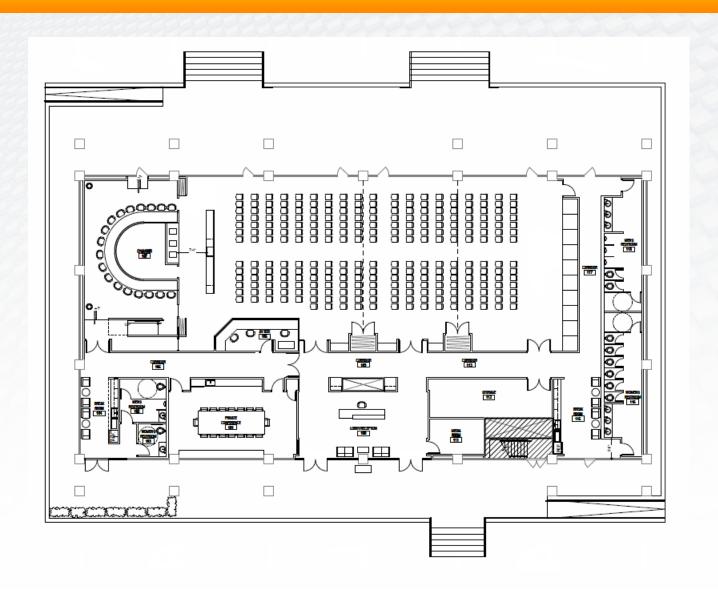

# Administrative Headquarters Update



### Headquarters Lease Savings Highlights

- 15-year lease renewal for 137,737 RSF, expansion rights for balance of 600 building
- Reduction in starting lease rate from \$ 2.35/sf to \$1.69/sf
- Rolling lease termination right effective February 2022
- \$35/sf tenant improvement allowance (\$5.17 million),
  plus additional allowance for expansion space
- \$120,000 annual refurbishment allowance (carried over from previous lease term) good through 2018
- 13 months free rent (savings of \$3.03 million)
- Projected total savings of \$39.4 million over 30 years

#### **Board Room**



## **Board Room Lobby Concept**



### **Chamber View Concept**