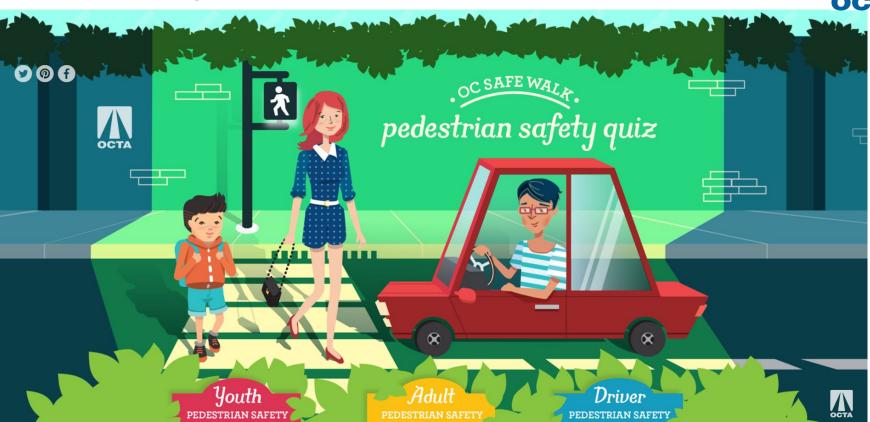

#### **INTERIOR BUS ADS**

TEST YOUR STREET SMARTS

# Cars will always stop for a pedestrian in the crosswalk

Answer more questions for a chance to win a 30-Day Bus Pass at BeRoadSmart.net

Be Seen. Be Alert. Be Safe.

TEST YOUR STREET SMARTS

It is safe to cross the street anywhere that is easy for you

Answer more questions for a chance to win a 30-Day Bus Pass at BeRoadSmart.net

Be Seen. Be Alert. Be Safe.

- Interactive
- Adds "gamification" to education
- Easy to share via social media
- We're able to collect email addresses
- Different quizzes for youth, adults and drivers
- ■BeRoadSmart.net