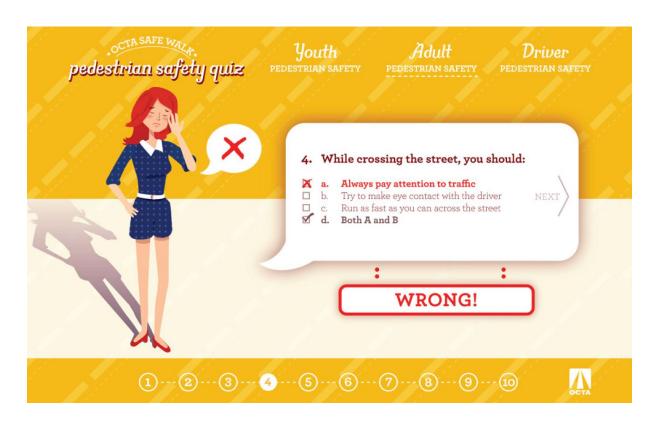

Answer more questions for a chance to win a 30-Day Bus Pass at BeRoadSmart.net

Be Seen. Be Alert. Be Safe.

- Interactive
- Adds "gamification" to education
- Easy to share via social media
- We're able to collect email addresses
- Different quizzes for youth, adults and drivers
- ■BeRoadSmart.net