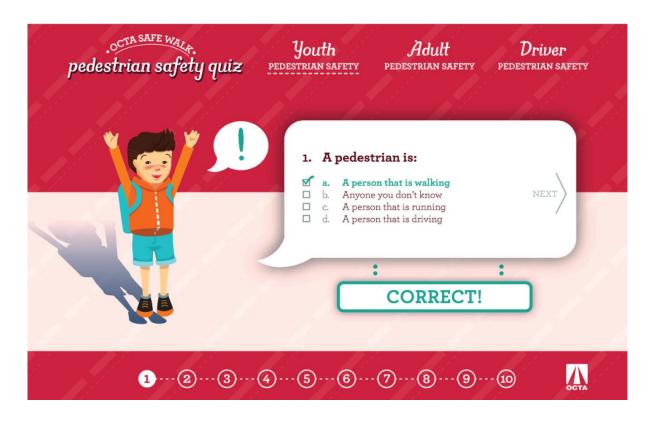

Answer more questions for a chance to win a 30-Day Bus Pass at BeRoadSmart.net

Be Seen. Be Alert. Be Safe.

- Interactive
- Adds "gamification" to education
- Easy to share via social media
- We're able to collect email addresses
- Different quizzes for youth, adults and drivers
- ■BeRoadSmart.net