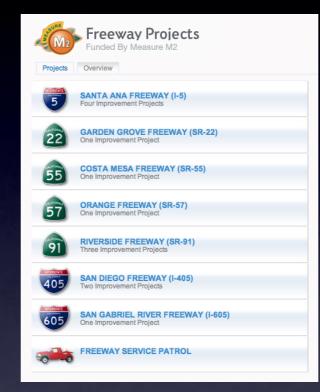

# Measure M Investment Summary

|                                                                                                                                                                                                              |                                                         | COSTS                         |           |  |  |
|--------------------------------------------------------------------------------------------------------------------------------------------------------------------------------------------------------------|---------------------------------------------------------|-------------------------------|-----------|--|--|
| LOCATION                                                                                                                                                                                                     | PROJECTS                                                | 2005 estimates<br>in millions |           |  |  |
| Freeway Projects (in millions)                                                                                                                                                                               |                                                         |                               | \$4,8711  |  |  |
| 1-5 Santa Ana Freeway Interchange Improvements 1-5 Santa Ana/San Diego Freeway Improvements                                                                                                                  | 800                                                     | \$470.0<br>1,185.2            |           |  |  |
| SR-22 Garden Grove Freeway Access Improvements SR-55 Costa Mesa Freeway Improvements                                                                                                                         | ĕ                                                       | 120.0<br>366.0                |           |  |  |
| SR-57 Orange Freeway Improvements SR-91 Riverside Freeway Improvements 1-405 San Diego Freeway Improvements                                                                                                  | 000                                                     | 258.7<br>1,481.5<br>819.7     |           |  |  |
| 1-605 Freeway Access Improvements All Freeway Service Patrol                                                                                                                                                 | 0                                                       | 20.0<br>150.0                 |           |  |  |
| Streets & Roads Projects (in millions)                                                                                                                                                                       |                                                         |                               |           |  |  |
| Regional Capacity Program<br>Regional Traffic Signal Synchronization Program<br>Local Fair Share Program                                                                                                     | 000                                                     | \$1,132.8<br>453.1<br>2,039.1 |           |  |  |
| Transit Projects (in millions)                                                                                                                                                                               |                                                         |                               | \$2,832.0 |  |  |
| High Frequency Metrolink Service Transit Extensions to Metrolink Metrolink Gateways Expand Mobility Choices for Seniors and Persons with Disabilities Community Based Transit/Circulators Safe Transit Stops | \$1,014.1<br>1,000.0<br>226.6<br>339.8<br>226.5<br>25.0 |                               |           |  |  |
| Environmental Cleanup (in millions) \$237.2                                                                                                                                                                  |                                                         |                               |           |  |  |
| Clean Up Highway and Street Runoff that Pollutes Beaches \$237.2                                                                                                                                             |                                                         |                               |           |  |  |
| Taxpayer Safeguards and Audits (in millions)                                                                                                                                                                 |                                                         |                               |           |  |  |
| Collect Sales Taxes (State charges required by law) \$178.0  Oversight and Annual Audits \$118.6                                                                                                             |                                                         |                               |           |  |  |
| Total (2005 dollars in millions)                                                                                                                                                                             |                                                         |                               |           |  |  |

#### Investment Plan (1991-2011)

| Loc              | ation                                          | Project Page | Fact Sheet |  |  |
|------------------|------------------------------------------------|--------------|------------|--|--|
| Freeway Projects |                                                |              |            |  |  |
| A                | I-5 Santa Ana Freeway Interchange Improvements | view         | download   |  |  |
| 0                | I-5 Santa Ana/San Diego Freeway Improvements   | view         | download   |  |  |
| 0                | I-5 Santa Ana/San Diego Freeway Improvements   | view         | download   |  |  |

| Loc      | ation                                                                         | Project Page | Fact She |
|----------|-------------------------------------------------------------------------------|--------------|----------|
| Free     | eway Projects                                                                 |              |          |
| A        | I-5 Santa Ana Freeway Interchange Improvements                                | view         | downloa  |
| <b>B</b> | I-5 Santa Ana/San Diego Freeway Improvements                                  | view         | downloa  |
| O        | I-5 Santa Ana/San Diego Freeway Improvements                                  | view         | downloa  |
|          | Avenida Pico to Avenida Vista Hermosa                                         | viev         | downloa  |
|          | Avenida Vista Hermosa to PCH                                                  | viev         | downloa  |
|          | PCH to San Juan Creek Road                                                    | viev         | nloa     |
| 0        | I-5 Santa Ana/San Diego Freeway Improvements                                  | viev         | water    |
| 0        | SR-22 Garden Grove Freeway Access Improvements                                | view         | QPa      |
| 0        | SR-55 Costa Mesa Freeway Improvements                                         | view         | downloa  |
| <b>G</b> | SR-57 Orange Freeway Improvements                                             | view         | downloa  |
| 0        | SR-91 Riverside Freeway Improvements                                          | view         | downloa  |
| 0        | SR-91 Riverside Freeway Improvements                                          | view         | downloa  |
| 0        | SR-91 Riverside Freeway Improvements                                          | view         | downloa  |
| (3)      | I-405 San Diego Freeway Improvements                                          | view         | downloa  |
| 0        | I-405 San Diego Freeway Improvements                                          | view         | downloa  |
| 0        | I-605 Freeway Access Improvements                                             | view         | downloa  |
| 0        | All Freeway Service Patrol                                                    | view         | downloa  |
| Stre     | eet and Road Projects                                                         |              |          |
| 0        | Regional Capacity Program                                                     | view         | downloa  |
| 0        | Regional Traffic Signal Synchronization Program                               | view         | downloa  |
| 0        | Local Fair Share Program                                                      | view         | downloa  |
| Trai     | nsit Projects                                                                 |              |          |
| B        | High Frequency Metrolink Service                                              | view         | downloa  |
| S        | Transit Extensions to Metrolink                                               | view         | downloa  |
| 0        | Metrolink Gateways                                                            | view         | downloa  |
| 0        | Expand Mobility Choices for Seniors and Persons with Disabili                 | es view      | downloa  |
| 0        | Community Based Transit/Circulators                                           | view         | downloa  |
| _        | Safe Transit Stops                                                            | view         | downloa  |
| 0        |                                                                               | view         | downloa  |
|          | rironmental Cleanup                                                           |              |          |
|          | rironmental Cleanup  Clean Up Highway and Street Runoff that Pollutes Beaches |              |          |
| Env      |                                                                               |              |          |
| Env      | Clean Up Highway and Street Runoff that Pollutes Beaches                      | , ion        |          |