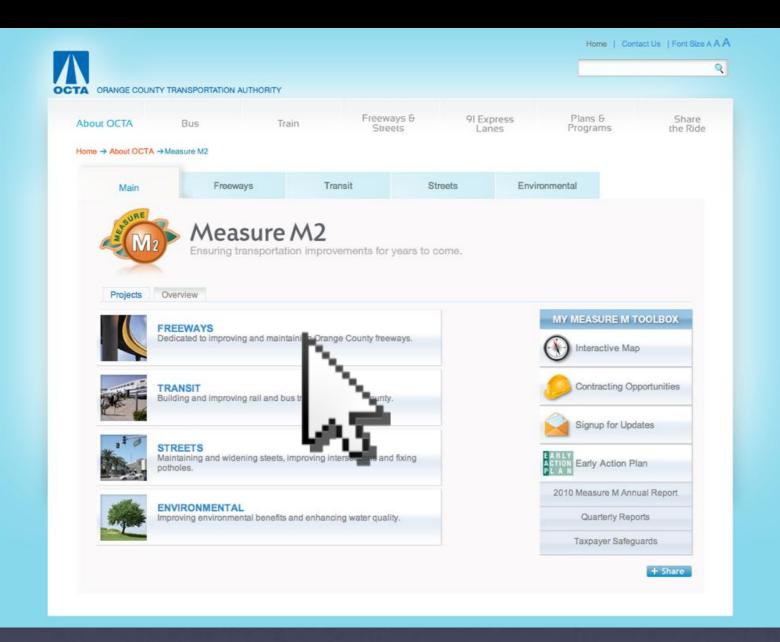

## OCTA ORANGE COUNTY TRANSPORTATION AUTHORITY

About OCTA Bus Train Freeways 9 91 Express Projects Share the Ride

Home → Share the Ride → Bike to Work Week 2011

Measure M: Your 1/2-cent sales tax at work

#### M2 Overvlew

Lorem ipsum dolor sit amet, consectetur adipiscing elit. Mauris malesuada magna non ipsum pharetra vitae consectetur libero feugiat. Proin auctor elementum libero, quis dapibus nisl scelerisque sit amet. Sed risus nisl, cursus non imperdiet a, sollicitudin eget lacus. Proin commodo suscipit bibendum. Praesent vitae aliquam tortor. Nulla risus massa, feugiat at vestibulum et, bibendum non ante. Pellentesque ultricies enim id urna varius vitae fringilla nisi lacinia. Class aptent taciti sociosqu ad litora torquent per conubia nostra, per inceptos himenaeos. Quisque odio dui, fermentum sit amet fringilla eget, ornare in eros. Nullam convallis elit in orci condimentum quis hendrerit lectus tempor.

#### **Funding Allocation**

43% freeways 32% streets 25% transit

#### Documents

MS Ordinance (#3)

Investment Plan

Annual Reports

Fact Sheets

Sales Tax Revenue Forecasts

Photo Album

Performance Measures Dashboard