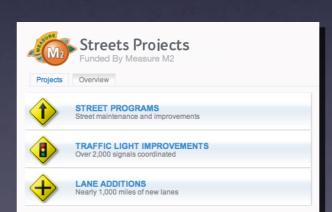

#### **Orange County Freeways**

OCTA assists with planning and funding freeway improvements, while Caltrans constructs and maintains the freeways. Improvement projects on the Santa Ana (I-5), Riverside (SR-91), Orange (SR-57) and Costa Mesa (SR-55) freeways have been completed. The Garden Grove Freeway (SR-22) Improvement Project and I-5 Gateway Project is underway.