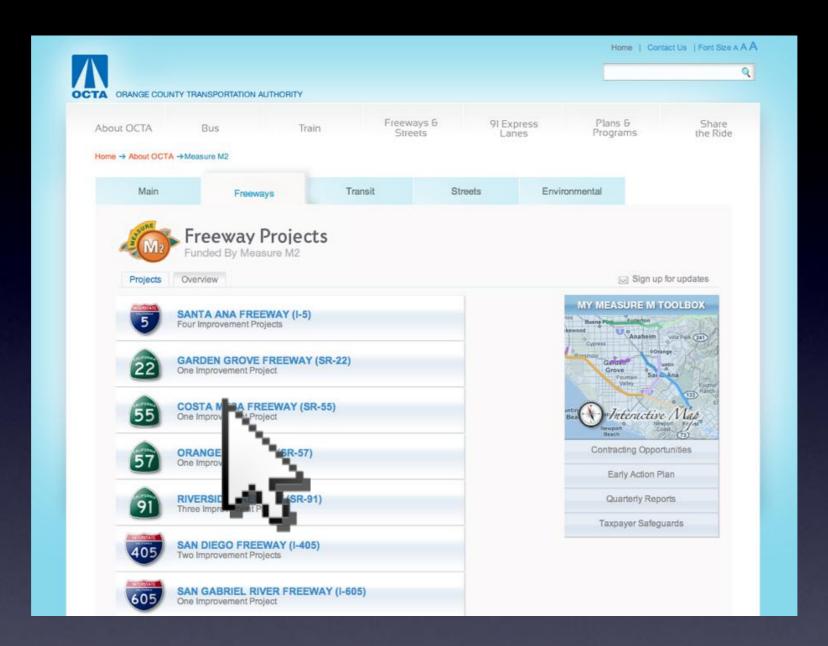

#### **Orange County Freeways**

OCTA assists with planning and funding freeway improvements, while Caltrans constructs and maintains the freeways. Improvement projects on the Santa Ana (I-5), Riverside (SR-91), Orange (SR-57) and Costa Mesa (SR-55) freeways have been completed. The Garden Grove Freeway (SR-22) Improvement Project and I-5 Gateway Project is underway.