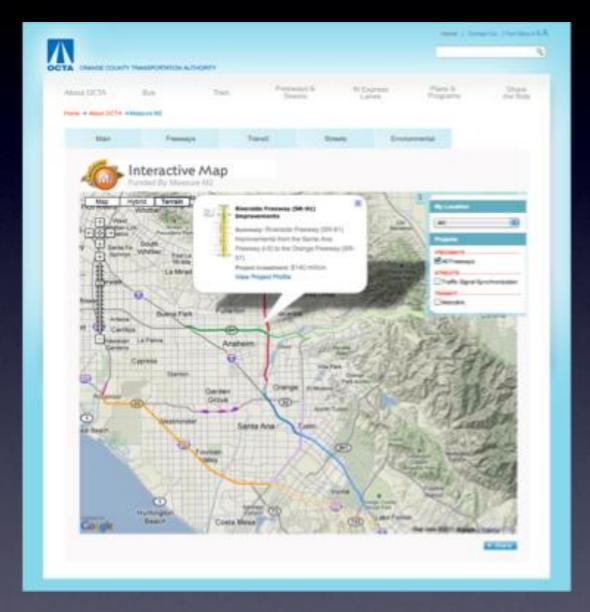

#### **Orange County Freeways**

OCTA assists with planning and funding freeway improvements, while Caltrans constructs and maintains the freeways. Improvement projects on the Santa Ana (I-5), Riverside (SR-91), Orange (SR-57) and Costa Mesa (SR-55) freeways have been completed. The Garden Grove Freeway (SR-22) Improvement Project and I-5 Gateway Project is underway.