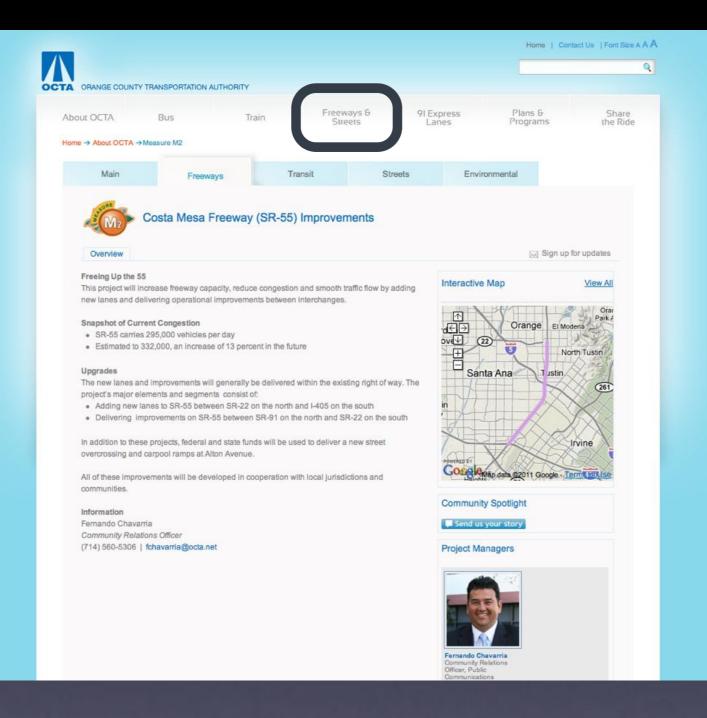

#### **Orange County Freeways**

OCTA assists with planning and funding freeway improvements, while Caltrans constructs and maintains the freeways. Improvement projects on the Santa Ana (I-5), Riverside (SR-91), Orange (SR-57) and Costa Mesa (SR-55) freeways have been completed. The Garden Grove Freeway (SR-22) Improvement Project and I-5 Gateway Project is underway.