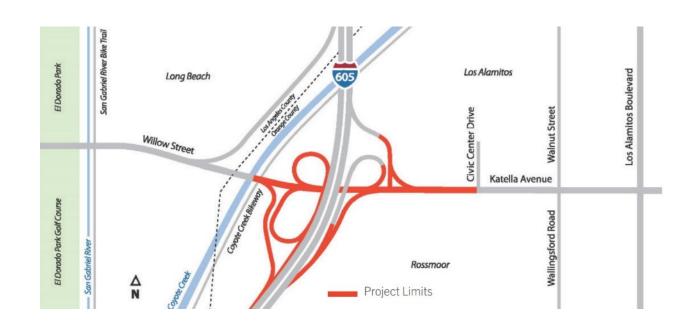

# I-605/Katella – Project "M" in OC Go

- Project M in OC Go Program
- Project accelerated by 10 years in OCTA's Next 10 Delivery Plan
- Project includes:
  - Modifications to NB and SB ramps at Katella Avenue
  - Operational improvements for all modes (vehicular, bicycle, and pedestrian)
  - Closes the gaps in bike lane and sidewalk connectivity through interchange

### I-605/Katella – Proposed Improvements

- Continuous sidewalks between Coyote Creek Channel and Civic Center Drive
- Class II Bike Lanes will be added in each direction of Katella Avenue
- Pedestrian improvements to enhance safety