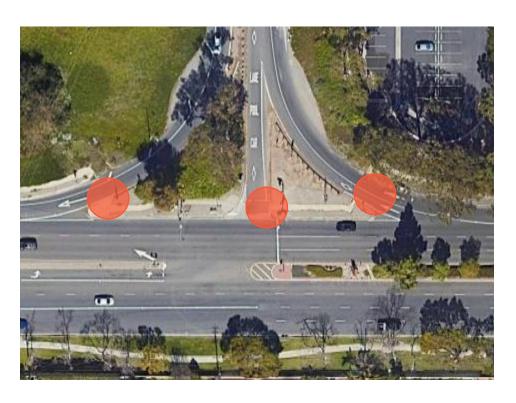

#### **Existing Condition**

Multiple pedestrian crossings through uncontrolled vehicular movements

#### **Proposed Condition**

**Single** pedestrian crossing through **controlled** vehicular movements