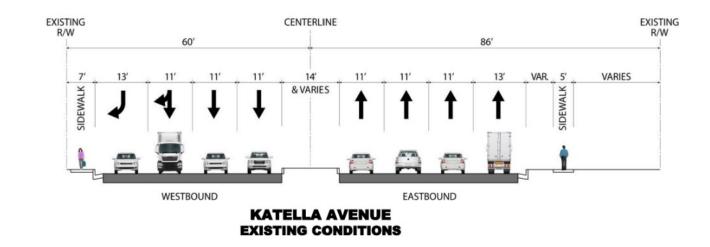

Safer, Smarter, Smoother,

# Interstate 605 / Katella Avenue Interchange Project Update

Citizen Advisory Committee
Bicycle/Pedestrian Subcommittee
March 21, 2023



# I-605/Katella – Project "M" in OC Go





- Project M in OC Go Program
- Project accelerated by 10 years in OCTA's Next 10 Delivery Plan
- Project includes:
  - Modifications to NB and SB ramps at Katella Avenue
  - Operational improvements for all modes (vehicular, bicycle, and pedestrian)
  - Closes the gaps in bike lane and sidewalk connectivity through interchange

### I-605/Katella – Proposed Improvements

- Continuous sidewalks between Coyote Creek Channel and Civic Center Drive
- Class II Bike Lanes will be added in each direction of Katella Avenue
- Pedestrian improvements to enhance safety





KATELLA AVENUE PROPOSED IMPROVEMENTS

# I-605/Katella – Bike Facilities In Vicinity

- Project will introduce Class II (bicycle lane) facilities through the interchange
- Conforms to City of Los Alamitos 2021 Active Transportation Plan
- New connections between on-street bike lanes and regional bike trails



# I-605/Katella – Enhanced Bike Lane Markings



### I-605/Katella – Pedestrian Improvements

- Slower vehicular movements for ramp intersections with Katella Ave
- ADA curb ramp improvements
- More visible crosswalk markings



#### **Existing Condition**

Multiple pedestrian crossings through uncontrolled vehicular movements



#### **Proposed Condition**

**Single** pedestrian crossing through **controlled** vehicular movements

#### I-605/Katella – Milestone Schedule

| Milest