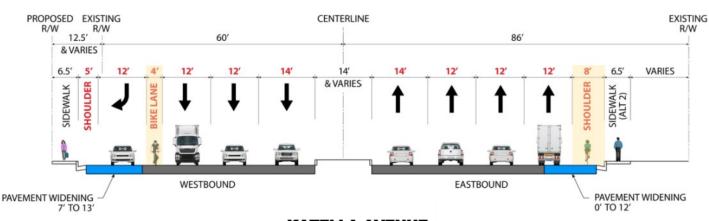

KATELLA AVENUE PROPOSED IMPROVEMENTS

### I-605/Katella – Proposed Improvements

- Continuous sidewalks between Coyote Creek Channel and Civic Center Drive
- Class II Bike Lanes will be added in each direction of Katella Avenue
- Pedestrian improvements to enhance safety