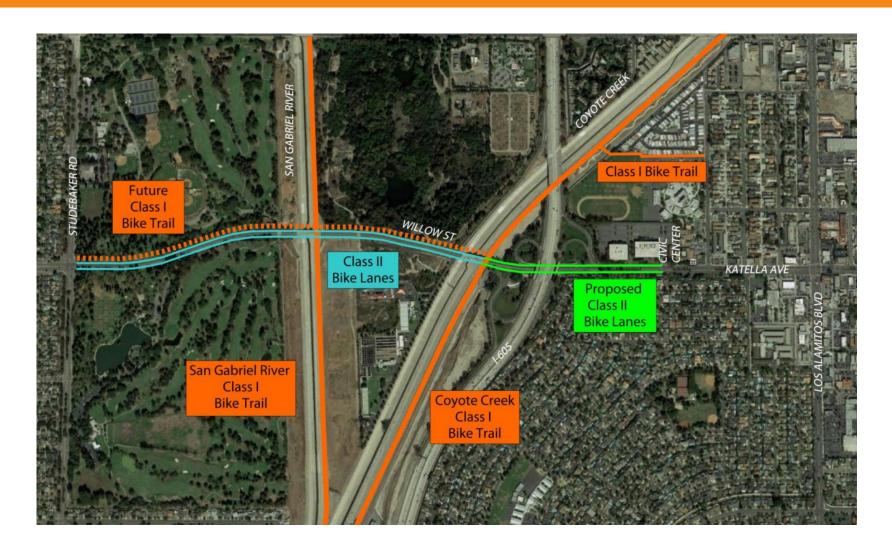

# I-605/Katella – Bike Facilities In Vicinity

- Project will introduce Class II (bicycle lane) facilities through the interchange
- Conforms to City of Los Alamitos 2021 Active Transportation Plan
- New connections between on-street bike lanes and regional bike trails