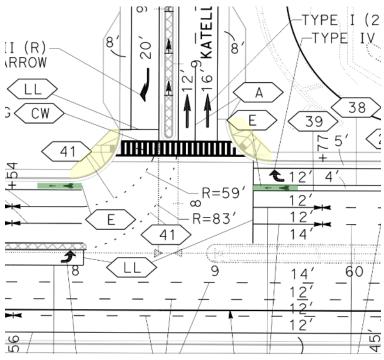

### I-605/Katella – Proposed Improvements

- Continuous sidewalks between Coyote Creek Channel and Civic Center Drive
- Class II Bike Lanes will be added in each direction of Katella Avenue
- Pedestrian improvements to enhance safety

KATELLA AVENUE PROPOSED IMPROVEMENTS

### I-605/Katella – Pedestrian Improvements

- Slower vehicular movements for ramp intersections with Katella Ave
- ADA curb ramp improvements
- More visible crosswalk markings