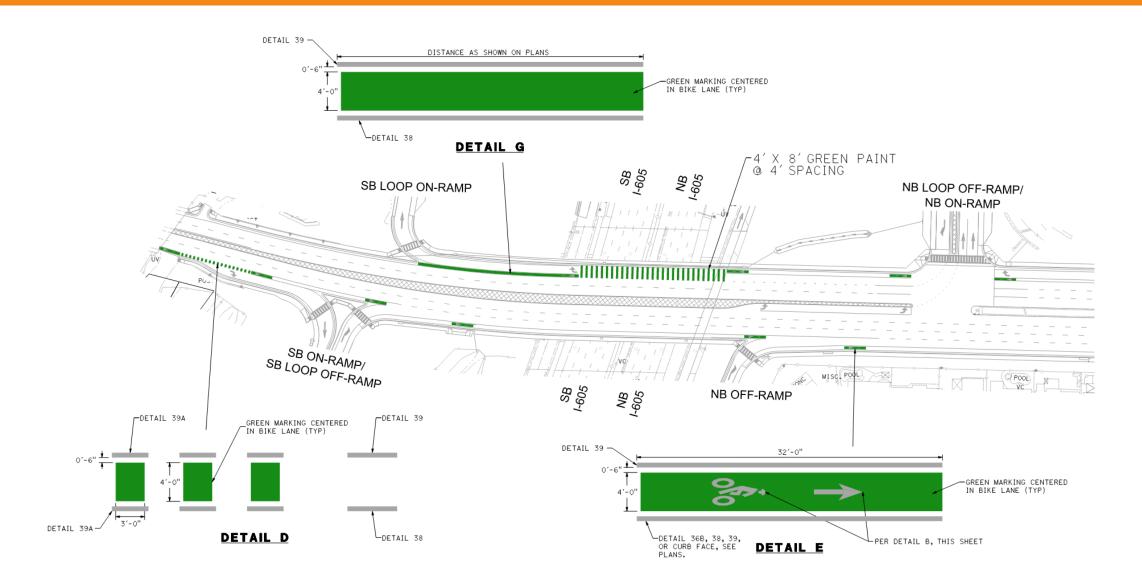

# I-605/Katella – Enhanced Bike Lane Markings

# I-605/Katella – Bike Facilities In Vicinity

- Project will introduce Class II (bicycle lane) facilities through the interchange
- Conforms to City of Los Alamitos 2021 Active Transportation Plan
- New connections between on-street bike lanes and regional bike trails

### I-605/Katella – Proposed Improvements

- Continuous sidewalks between Coyote Creek Channel and Civic Center Drive
- Class II Bike Lanes will be added in each direction of Katella Avenue
- Pedestrian improvements to enhance safety