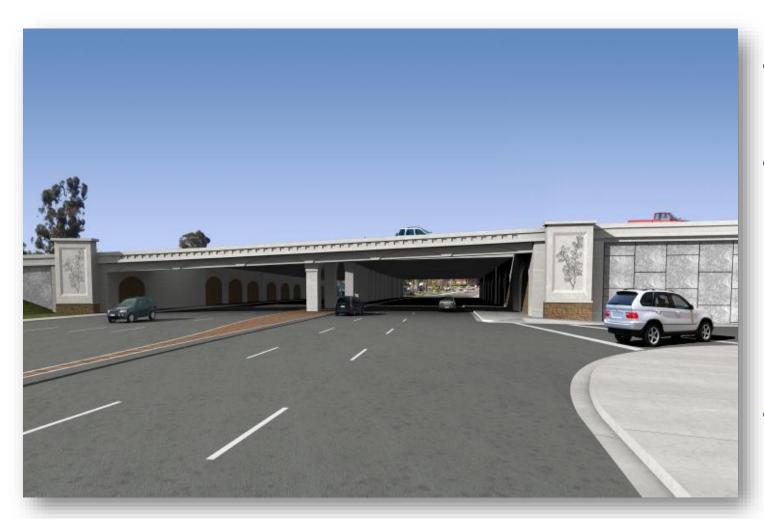

# La Paz Rd. Rendering

- Increase vertical clearance to 15 ft
- Total number of thru lanes
  - Three eastbound (EB) thru lanes
  - Three westbound (WB) thru lanes
- New five-foot bike lanes and widen existing sidewalks

Artistic Rendering