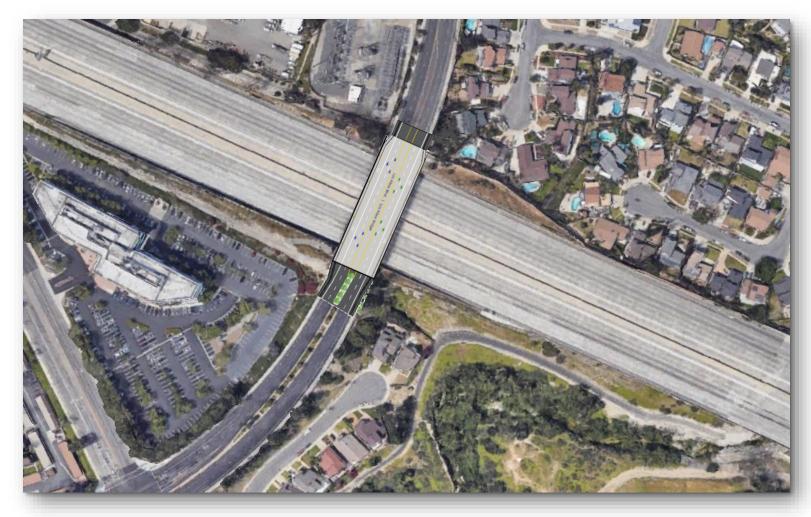

# Los Alisos Blvd. Overcrossing

- Two EB and WB lanes
- Bike lanes and wider sidewalks