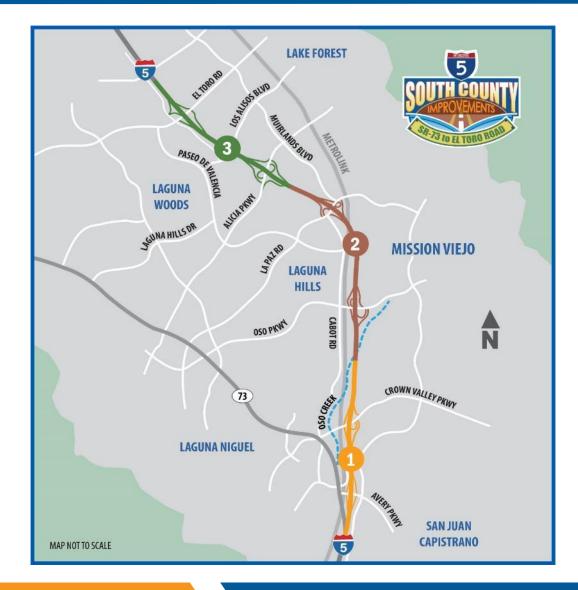

# **Project Overview**

Segment 1 State Route 73 to Oso Parkway

Segment 2 Oso Parkway to Alicia Parkway

Segment ③ Alicia Parkway to El Toro Road

### Total length: 6.5 miles Total Estimated Cost: \$580m

Add one general purpose lane in both directions from Avery Parkway to Alicia Parkway

Extend second carpool lane in both directions from Alicia Parkway to El Toro Road

Reconstruct Avery Parkway and La Paz Road interchanges, and Los Alisos Boulevard overcrossing

Reconstruct and add auxiliary lanes

Improve bicycle and pedestrian access where feasible

| Segment                        | Estimated Schedule       |
|--------------------------------|--------------------------|
| Segment 2                      | May 2019 – Mid-2024      |
| Oso Parkway to Alicia Parkway  | Under Construction       |
| <b>Segment 1</b>               | February 2020 – Mid-2024 |
| State Route 73 to Oso Parkway  | Under Construction       |
| Segment 3                      | January 2021 – Mid-2024  |
| Alicia Parkway to El Toro Road | Under Construction       |