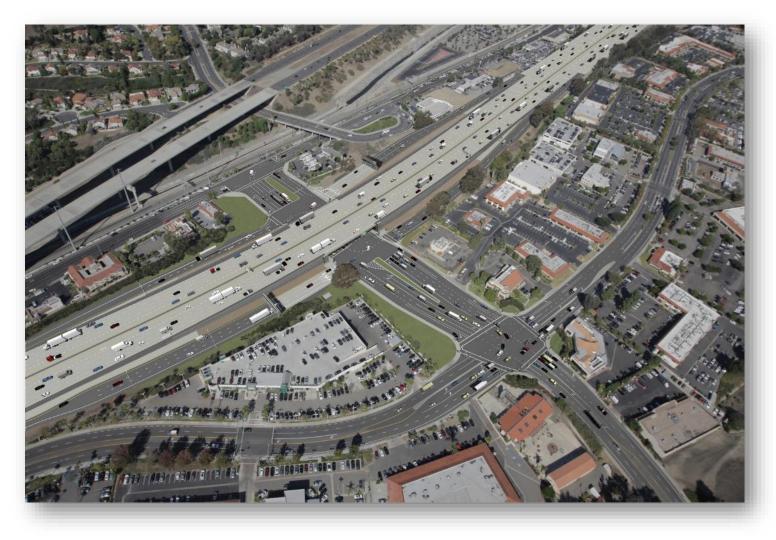

# La Paz Rd. Rendering

- Increase vertical clearance to 15 ft
- Total number of thru lanes
  - Three eastbound (EB) thru lanes
  - Three westbound (WB) thru lanes
- New five-foot bike lanes and widen existing sidewalks

Artistic Rendering