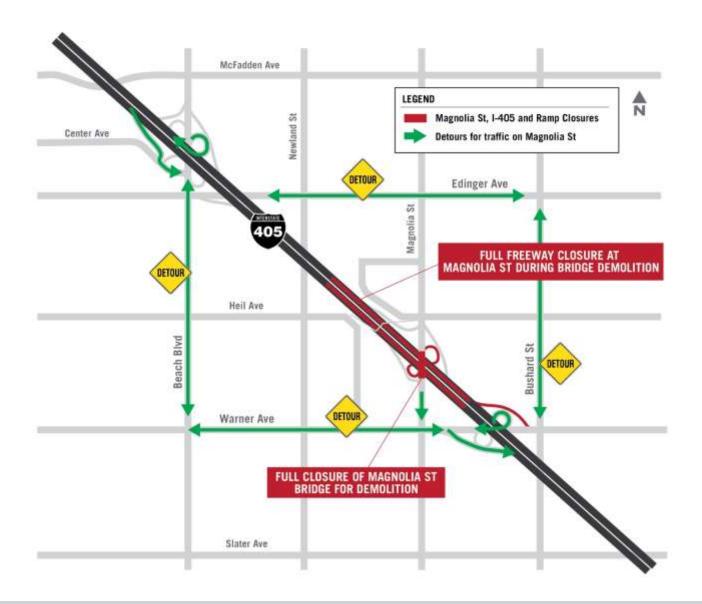

## 1-405 Improvement Project **Detour for Magnolia Street Bridge Demolition**

Nighttime partial demolition of the Magnolia Street bridge is scheduled for Saturday, Dec. 29. The partial demolition will require a full freeway closure and closure of the Magnolia Street bridge. Please see below for freeway detours.

## Northbound I-405 Detour:

Exit northbound I-405 at Warner Avenue → Right turn to northbound Beach Boulevard → Northbound I-405 on-ramp at Beach Boulevard.

## Southbound I-405 Detour:

Exit southbound I-405 at Beach Boulevard  $\rightarrow$  Left turn to eastbound Warner Avenue  $\rightarrow$ Southbound I-405 on-ramp at Warner Avenue.