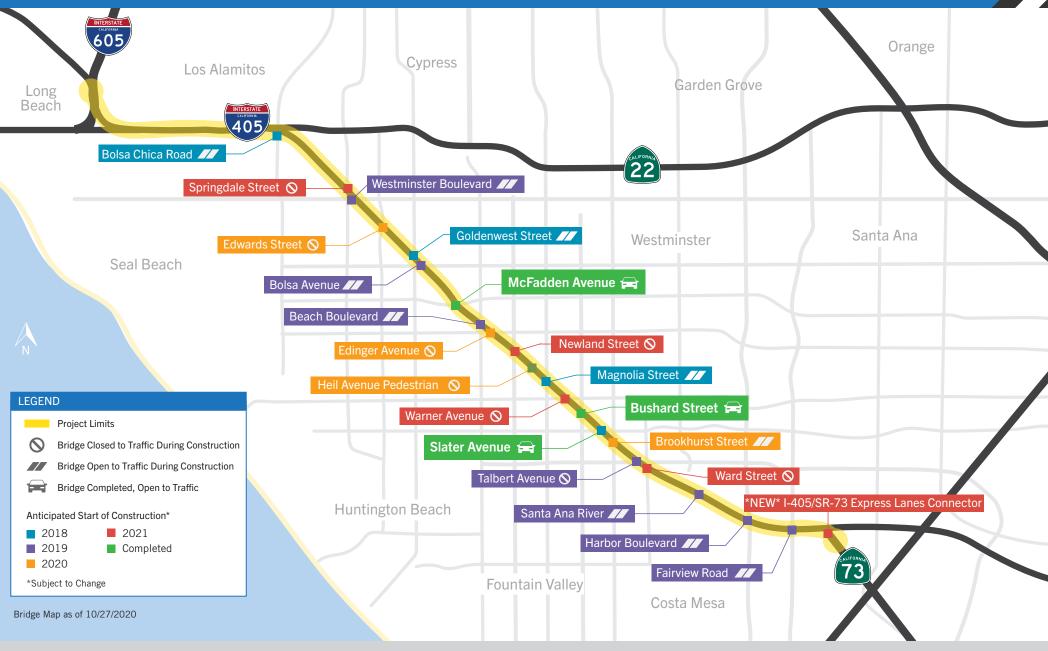

## **Bridge Construction Map**

For more information, please contact the 405 Community Outreach Team: Lenglish & Español: 888-400-8994 Lenglish Lenglish

## **Bridge Replacement Fast Facts**

| BRIDGE REPLACEMENTS    |              |              |        |           |        |            |        |
|------------------------|--------------|--------------|--------|-----------|--------|------------|--------|
|                        | 4            |              |        | <u>*</u>  |        | <b>₹</b>   |        |
|                        | Construction | No. of Lanes |        | Sidewalks |        | Bike Lanes |        |
|                        | Start Date*  | Current      | Future | Current   | Future | Current    | Future |
| Bolsa Avenue           | 2019         | 5            | 7      | EB        | EB/WB  | None       | EB/WB  |
| Bolsa Chica Road       | 2018         | 4            | 8      | NB        | NB     | None       | NB/SB  |
| Brookhurst Street      | 2020         | 8            | 8      | NB/SB     | NB/SB  | None       | NB/SB  |
| Bushard Street         | 2019         | 4            | 4      | NB/SB     | NB/SB  | NB/SB      | NB/SB  |
| Edinger Avenue         | 2020         | 4            | 4      | EB        | EB/WB  | None       | EB/WB  |
| Edwards Street         | 2020         | 4            | 4      | NB/SB     | NB/SB  | NB/SB      | NB/SB  |
| Fairview Road          | 2019         | 10           | 10     | NB/SB     | NB/SB  | NB/SB      | NB/SB  |
| Goldenwest Street      | 2018         | 5            | 8      | NB        | NB/SB  | None       | NB/SB  |
| Heil Avenue Pedestrian | 2020         |              |        |           |        |            |        |
| Magnolia Street        | 2018         | 4            | 6      | SB        | NB/SB  | None       | NB/SB  |
| McFadden Avenue        | 2018         | 2            | 4      | WB        | EB/WB  | None       | EB/WB  |
| Newland Street         | 2021         | 2            | 4      | SB        | NB/SB  | None       | NB/SB  |
| Slater Avenue          | 2018         | 4            | 4      | NB/SB     | NB/SB  | NB/SB      | NB/SB  |
| Springdale Street      | 2021         | 4            | 4      | NB        | NB/SB  | None       | NB/SB  |
| Talbert Avenue         | 2019         | 4            | 6      | NB/SB     | NB/SB  | None       | NB/SB  |
| Ward Street            | 2021         | 2            | 4      | SB        | NB/SB  | NB/SB      | NB/SB  |
| Warner Avenue          | 2021         | 8            | 8      | EB        | EB/WB  | NB/SB      | EB/WB  |
| Westminster Boulevard  | 2019         | 6            | 6      | EB        | EB/WB  | None       | EB/WB  |

LEGEND: (NB) Northbound (SB) Southbound (EB) Eastbound (WB) Westbound (None) No Planned Improvements

\*Subject to Change

For more information, please contact the 405 Community Outreach Team: Lenglish & Español: 888-400-8994 Liếng Việt: 888-662-6569