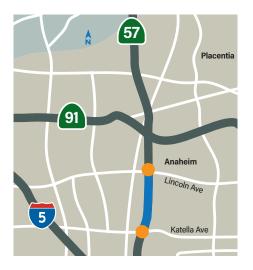

# SR-57 NORTHBOUND WIDENING PROJECT KATELLA AVENUE TO LINCOLN AVENUE

### PRO IECT OVERVIEW

The Orange Freeway (SR-57) is an integral part of Southern California's freeway network. In an effort to improve traffic flow, the Orange County Transportation Authority (OCTA), in cooperation with the California Department of Transportation (Caltrans), added a general-purpose lane to northbound SR-57 from Katella Avenue off-ramp to Lincoln Avenue on-ramp in Anaheim.

## PROJECT BENEFITS

- Added one general purpose lane to the northbound SR-57 from Katella Avenue to Lincoln Avenue
- Standardized lane and shoulder widths
- Converted lanes from buffer-separated HOV lanes to continuous access HOV lanes
- Reconstructed eight freeway ramps, six retaining walls, and widened two bridges