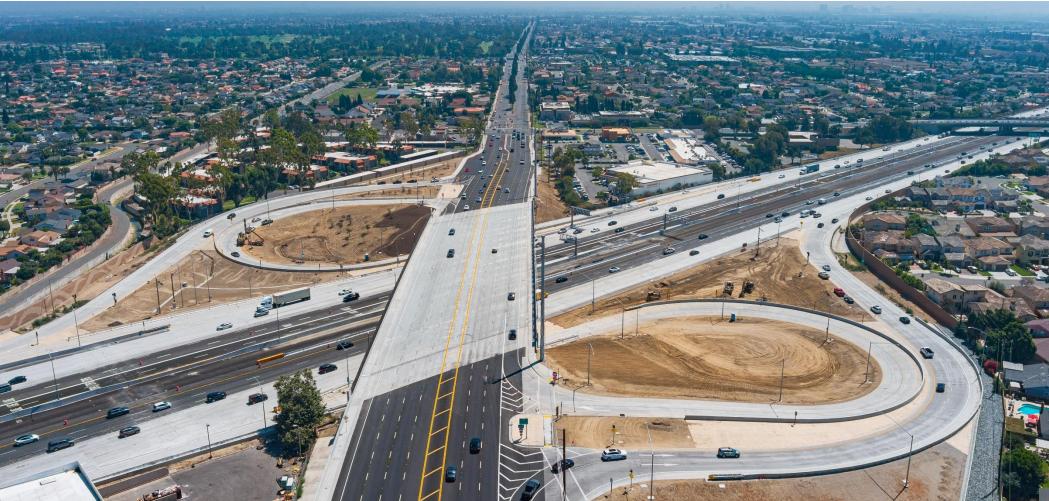

#### **Interstate 405 Improvement Project Update**



# Project Location and Key Features



**MPROVEMENT** 

PROJECT

## **DB** Project Update

General

- Over 95 percent complete with Interstate 405 (I-405) Improvement Project
- Remaining work consists of landscaping, additional bridge lighting, cultural resources restoration, and punch list activities

#### Construction

- All bridges complete
- All ramps complete
- All walls and paving complete

#### **Construction Update**





#### I-405/State Route 73 median connector bridge complete

# Construction Update (Cont.)





#### Ward Street bridge complete

# Construction Update (Cont.)





#### Warner Avenue bridge complete

### Construction Update (Cont.)





#### **Newland Street bridge complete**

# **Bridge Construction Map**



1000 IMPROVEMENT PROJECT

#### Express Lanes Update

| Traffic<br>Operations<br>Center | <ul> <li>Tenant improvements completed</li> <li>Furniture and equipment installed</li> <li>Staffing being provided by Kapsch</li> </ul>                         |
|---------------------------------|-----------------------------------------------------------------------------------------------------------------------------------------------------------------|
| Customer<br>Service Center      | <ul> <li>Tenant improvements completed</li> <li>Furniture and equipment installed</li> <li>Staffing being provided by WSP</li> </ul>                            |
| Up