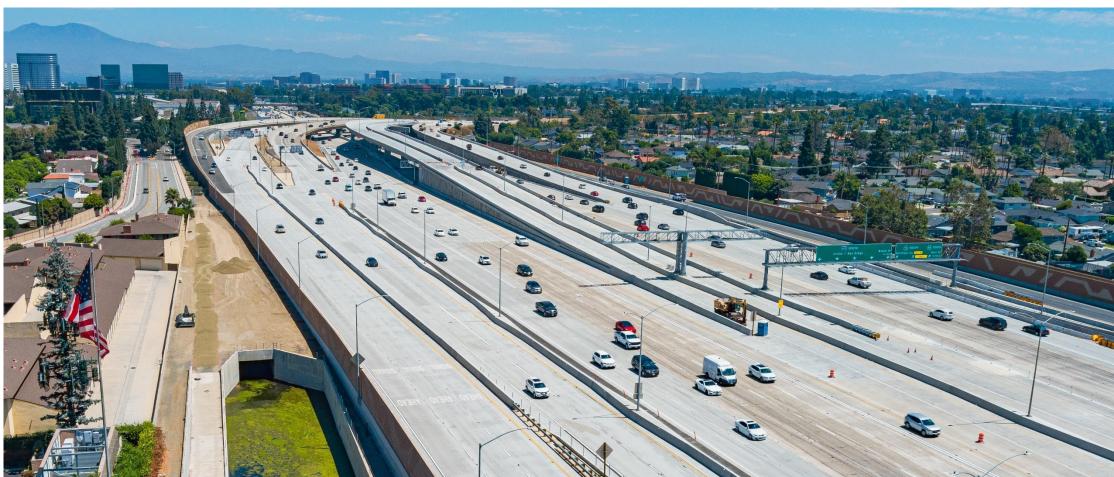

# Project Location and Key Features

**MPROVEMENT** 

PROJECT

## **DB** Project Update

General

- Over 95 percent complete with Interstate 405 (I-405) Improvement Project
- Remaining work consists of landscaping, additional bridge lighting, cultural resources restoration, and punch list activities

#### Construction

- All bridges complete
- All ramps complete
- All walls and paving complete