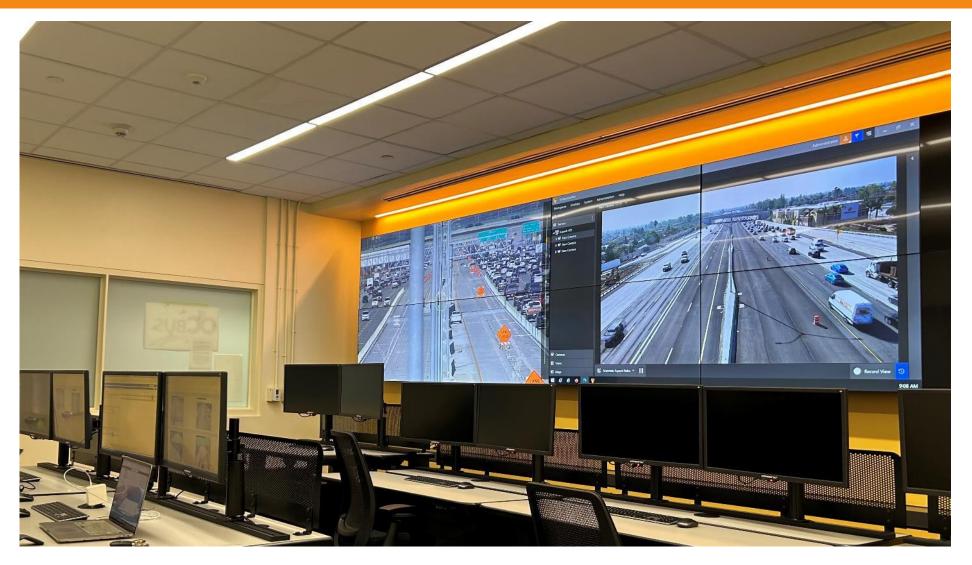

#### **Traffic Operations Center at Santa Ana Bus Base**

IMPROVEMENT PROJECT

| Milestone                                                                                                                                                                                   | <b>Completion Date</b> |
|---------------------------------------------------------------------------------------------------------------------------------------------------------------------------------------------|------------------------|
| Anticipated opening of all lanes                                                                                                                                                            | Late 2023              |
| DB project completion (landscaping, installation of<br>remaining bridge lighting, cultural resources<br>restoration, and punch list activities will be ongoing<br>until project completion) | February 2024          |
| DB final acceptance (final punch list activities will be<br>addressed and acceptance of project improvements<br>by stakeholders, including Caltrans and the cities)                         | June 2024              |
| DB contract acceptance (end of a three-year plant establishment period)                                                                                                                     | 2027                   |