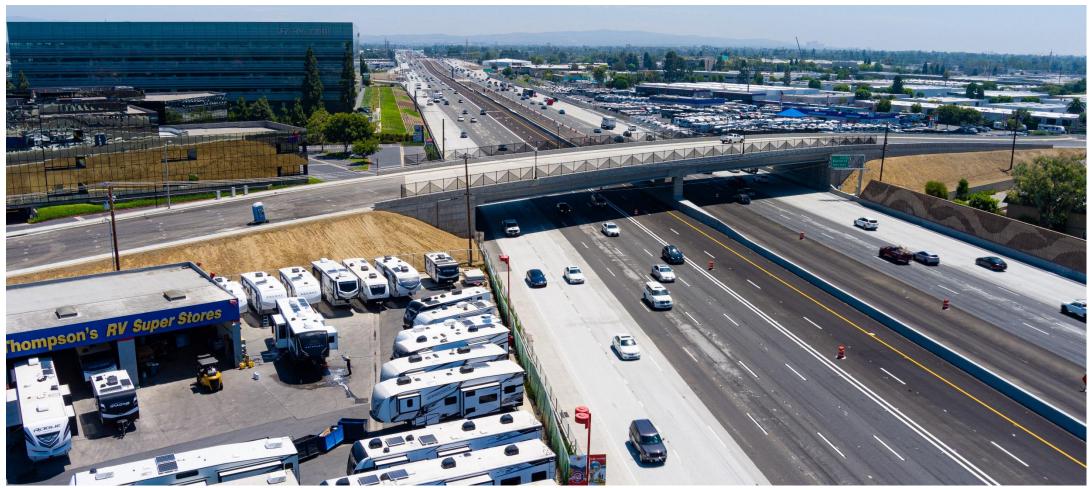

## **DB** Project Update

General

- Over 95 percent complete with Interstate 405 (I-405) Improvement Project
- Remaining work consists of landscaping, additional bridge lighting, cultural resources restoration, and punch list activities

#### Construction

- All bridges complete
- All ramps complete
- All walls and paving complete