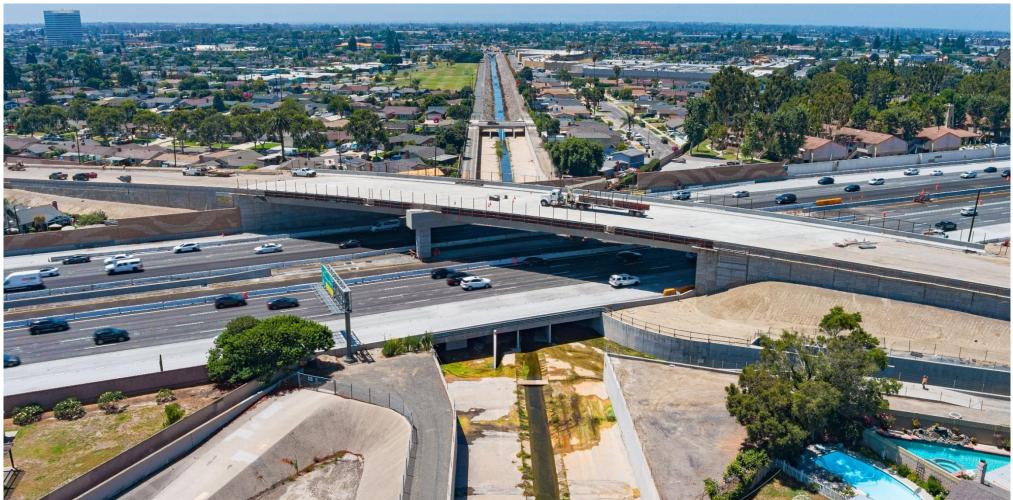

#### **Interstate 405 Improvement Project Update**



# Project Location and Key Features



**MPROVEMENT** 

PROJECT

## **DB** Project Update

General

- Over 95 percent complete with Interstate 405 (I-405) Improvement Project
- Remaining work consists of landscaping, additional bridge lighting, cultural resources restoration, and punch list activities

#### Construction

- All bridges complete
- All ramps complete
- All walls and paving complete

#### **Construction Update**





#### I-405/State Route 73 median connector bridge complete

# Construction Update (Cont.)





#### Ward Street bridge complete

# Construction Update (Cont.)





#### Warner Avenue bridge complete

### Construction Update (Cont.)





#### **Newland Street bridge complete**

# **Bridge Construction Map**



1000 IMPROVEMENT PROJECT

#### Express Lanes Update

| Traffic<br>Operations<br>Center | <ul> <li>Tenant improvements completed</li> <li>Furniture and equipment installed</li> <li>Staffing being provided by Kapsch</li> </ul>                         |
|---------------------------------|-----------------------------------------------------------------------------------------------------------------------------------------------------------------|
| Customer<br>Service Center      | <ul> <li>Tenant improvements completed</li> <li>Furniture and equipment installed</li> <li>Staffing being provided by WSP</li> </ul>                            |
| Upcoming<br>Agreements          | <ul> <li>Enforcement services with the Ca