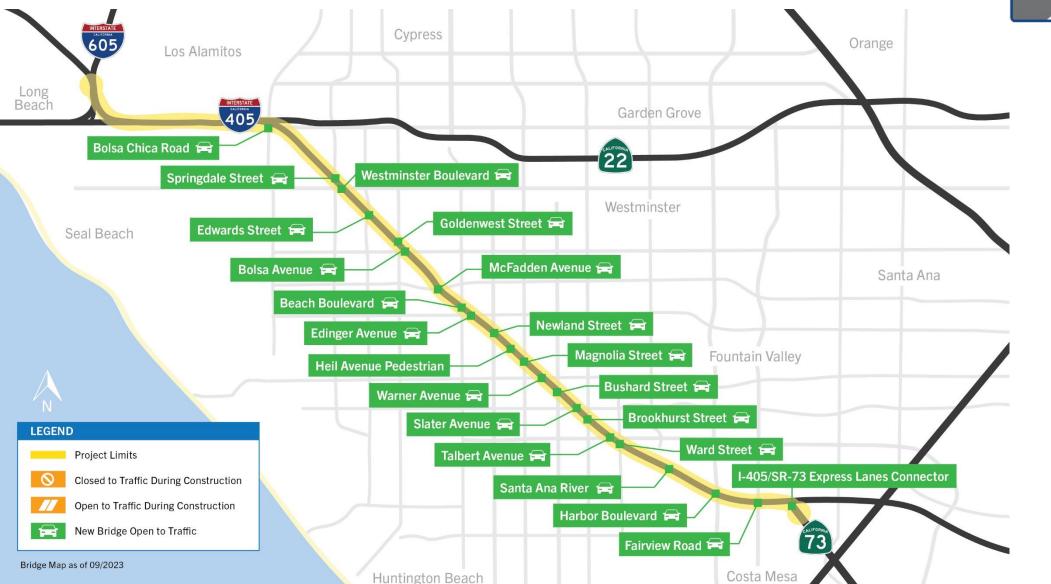

#### **Interstate 405 Improvement Project Update**



# Project Location and Key Features



**MPROVEMENT** 

PROJECT

## **DB** Project Update

General

- Over 95 percent complete with Interstate 405 (I-405) Improvement Project
- Remaining work consists of landscaping, additional bridge lighting, cultural resources restoration, and punch list activities

#### Construction

- All bridges complete
- All ramps complete
- All walls and paving complete

#### **Construction Update**





#### I-405/State Route 73 median connector bridge complete

# Construction Update (Cont.)





#### Ward Street bridge complete

# Construction Update (Cont.)





#### Warner Avenue bridge complete

### Construction Update (Cont.)





#### **Newland Street bridge complete**

# **Bridge Construction Map**



1000 IMPROVEMENT PROJECT

#### Express Lanes Update

| Traffic<br>Operations<br>Center | <ul> <li>Tenant improvements completed</li> <li>Furniture and equipment installed</li> <li>Staffing being provided by Kapsch</li> </ul>                         |
|---------------------------------|-----------------------------------------------------------------------------------------------------------------------------------------------------------------|
| Customer<br>Service Center      | <ul> <li>Tenant improvements completed</li> <li>Furniture and equipment installed</li> <li>Staffing being provided by WSP</li> </ul>                            |
| Upcoming<br>Agreements          | <ul> <li>Enforcement services with the California Highway Patrol</li> <li>Maintenance agreement with the California