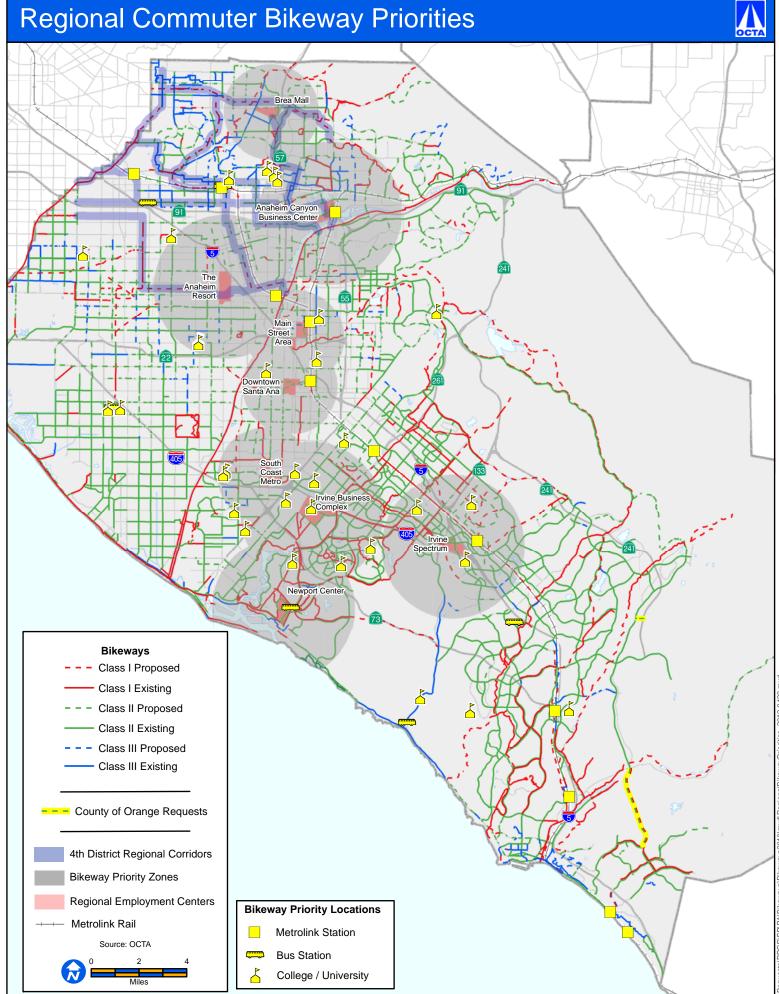

## ADDENDUM

2009 OCTA Commuter Bikeways Strategic Plan

An addendum to the 2009 OCTA Commuter Bikeways Strategic Plan (CBSP), this document generally confirms the goals and recommendations of the original published in May 2009. The CBSP Addendum refines the vision for Orange County's regional bikeways network and specifies regional bikeways which connect to priority locations including major employment centers, transit stations, colleges, and universities. The addendum includes the Fourth District Bikeways Strategy and new proposed bikeways, as requested by the County of Orange. The following map reflects the bikeways to be added to the CBSP.